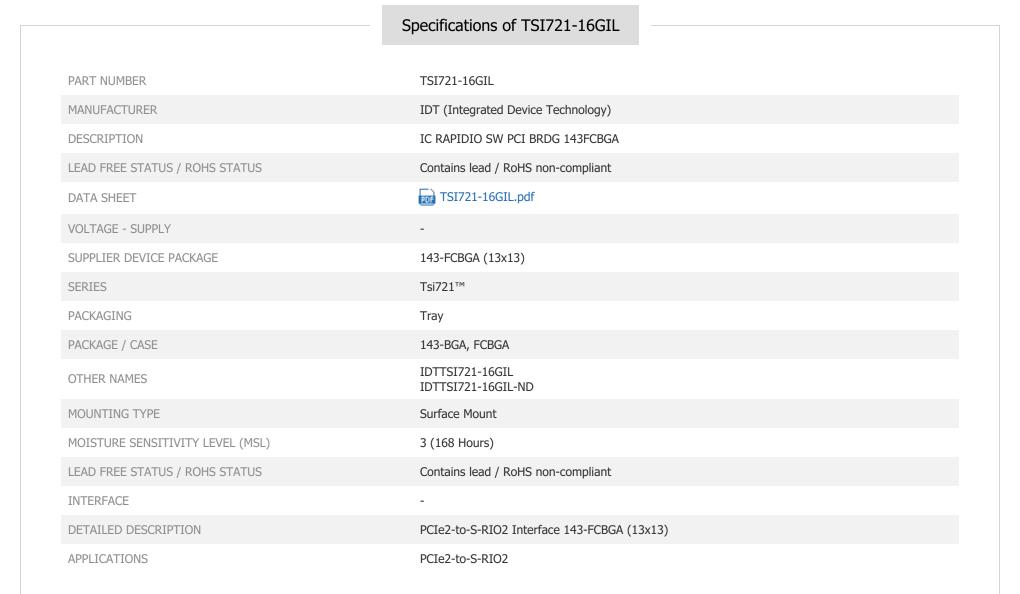

### **TSI721-16GIL**

Part Number:

Manufacturer/Brand: Product description

Datasheets: **RoHs Status** 

Ship From Shipment Way Contains lead / RoHS non-compliant

Hong Kong

TSI721-16GIL

DHL/Fedex/TNT/UPS/EMS

TSI721-16GIL.pdf

IDT (Integrated Device Technology) IC RAPIDIO SW PCI BRDG 143FCBGA

**REQUEST FOR QUOTATION** 