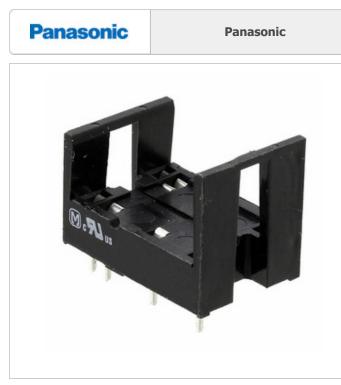

### **DK1A-PSL2** Details PDF

DK1A-PSL2

| DK1A-PSL2                       |
|---------------------------------|
| Panasonic                       |
| RELAY SOCKET 6 POS THROUGH HOLE |
| DK1A-PSL2.pdf                   |
| Lead free / RoHS Compliant      |
| Hong Kong                       |
| DHL/Fedex/TNT/UPS/EMS           |
|                                 |

### **REQUEST FOR QUOTATION**

Image may be representation. See specifications for product details.

|                                 | Specifications of DK1A-PSL2          |
|---------------------------------|--------------------------------------|
|                                 |                                      |
| PART NUMBER                     | DK1A-PSL2                            |
| MANUFACTURER                    | Panasonic                            |
| DESCRIPTION                     | RELAY SOCKET 6 POS THROUGH HOLE      |
| LEAD FREE STATUS / ROHS STATUS  | Lead free / RoHS Compliant           |
| DATA SHEET                      | DK1A-PSL2.pdf                        |
| TYPE                            | Socket                               |
| TERMINATION STYLE               | PC Pin                               |
| SERIES                          | DK                                   |
| OTHER NAMES                     | 255-3727<br>DK1A-PSL2-ND<br>DK1APSL2 |
| NUMBER OF POSITIONS             | 6                                    |
| MOUNTING TYPE                   | Through Hole                         |
| MANUFACTURER STANDARD LEAD TIME | 12 Weeks                             |
| LEAD FREE STATUS / ROHS STATUS  | Lead free / RoHS Compliant           |
| FOR USE WITH/RELATED PRODUCTS   | DK1A Relays                          |
| FEATURES                        | -                                    |
| DETAILED DESCRIPTION            | Relay Socket Through Hole            |
|                                 |                                      |