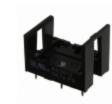

# Manufacturers: Panasonic

Description: RELAY SOCKET 4 POS THROUGH HOLE In stock: 254 pcs

RFQ