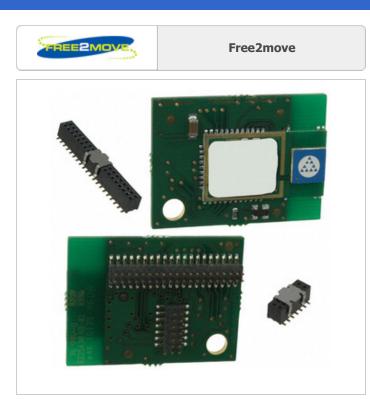

## F2M02ALA-S01-K Details PDF

Image may be representation. See specifications for

product details.

F2M02ALA-S01-K Part Number:

Manufacturer/Brand: Product description Datasheets: **RoHs Status** Ship From Shipment Way

F2M02ALA-S01-K Free2move OEM BOARD BLUETOOTH

💒 Lead free / RoHS Compliant Hong Kong DHL/Fedex/TNT/UPS/EMS

**REQUEST FOR QUOTATION** 

|                                  | Specifications of F2M02ALA-S01-K |
|----------------------------------|----------------------------------|
| PART NUMBER                      | F2M02ALA-S01-K                   |
| MANUFACTURER                     | Free2move                        |
| DESCRIPTION                      | OEM BOARD BLUETOOTH              |
| LEAD FREE STATUS / ROHS STATUS   | Lead free / RoHS Compliant       |
| DATA SHEET                       |                                  |
| UTILIZED IC / PART               | -                                |
| SERIES                           | -                                |
| PACKAGING                        | Bulk                             |
| PACKAGE / CASE                   | Module                           |
| OTHER NAMES                      | 647-1034<br>F2M02ALAS01K         |
| MOUNTING TYPE                    | Surface Mount                    |
| MOISTURE SENSITIVITY LEVEL (MSL) | 1 (Unlimited)                    |
| LEAD FREE STATUS / ROHS STATUS   | Lead free / RoHS Compliant       |