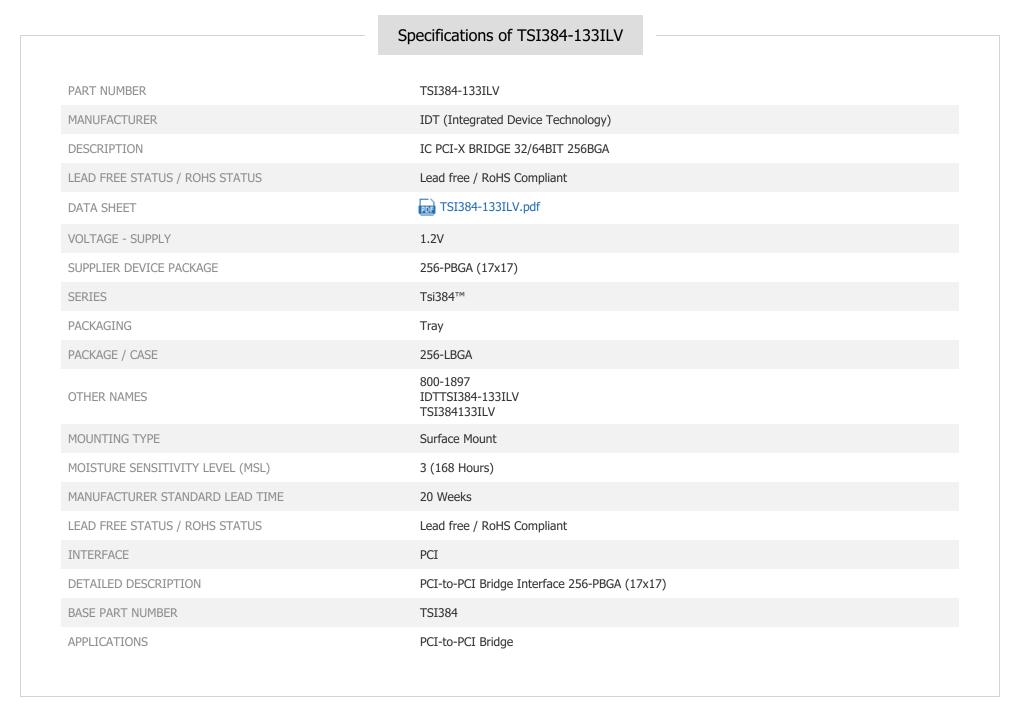

### TSI384-133ILV

Part Number:

Manufacturer/Brand:

Product description Datasheets:

Ship From

**RoHs Status** 

Shipment Way

TSI384-133ILV

IDT (Integrated Device Technology)

IC PCI-X BRIDGE 32/64BIT 256BGA

TSI384-133ILV.pdf

Lead free / RoHS Compliant Hong Kong

DHL/Fedex/TNT/UPS/EMS

**REQUEST FOR QUOTATION** 

### Description: IC PCI-X BRIDGE 32/64BIT 256BGA

**RFQ** 

**RFQ** 