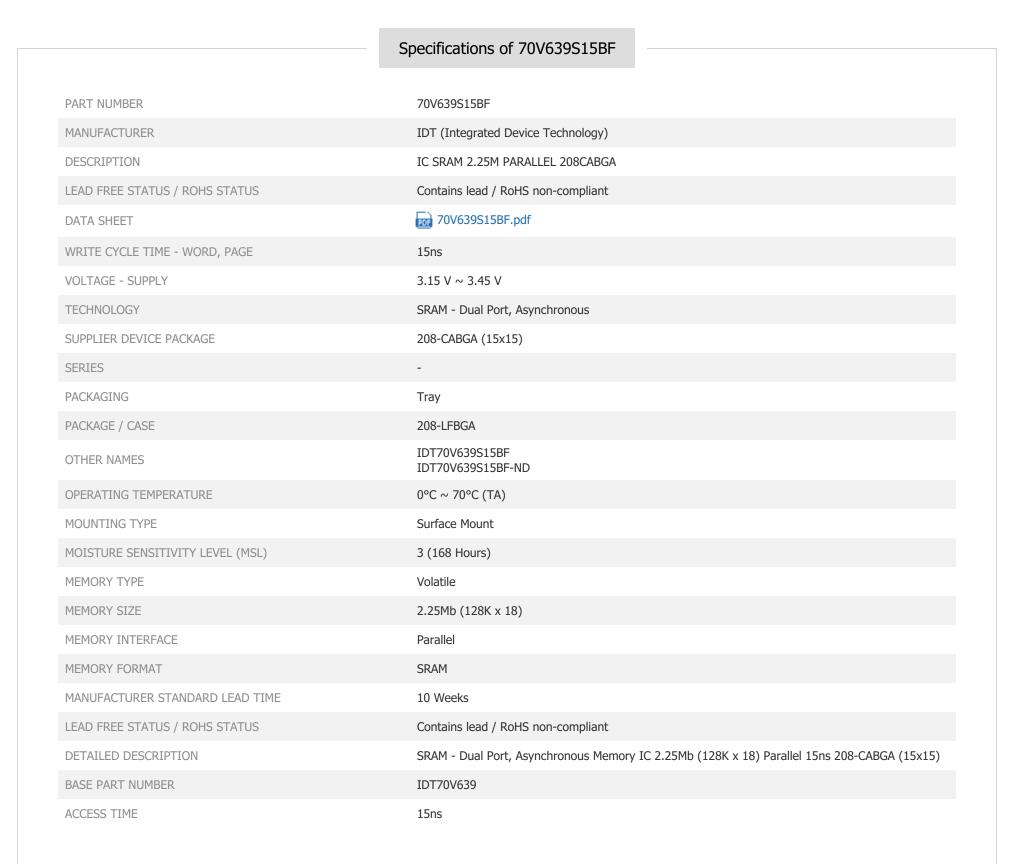

### 70V639S15BF

Part Number:

Manufacturer/Brand: Product description

Datasheets:

**RoHs Status** Ship From

Shipment Way

70V639S15BF

IDT (Integrated Device Technology)

IC SRAM 2.25M PARALLEL 208CABGA

Contains lead / RoHS non-compliant

Hong Kong

DHL/Fedex/TNT/UPS/EMS

70V639S15BF.pdf

**REQUEST FOR QUOTATION** 