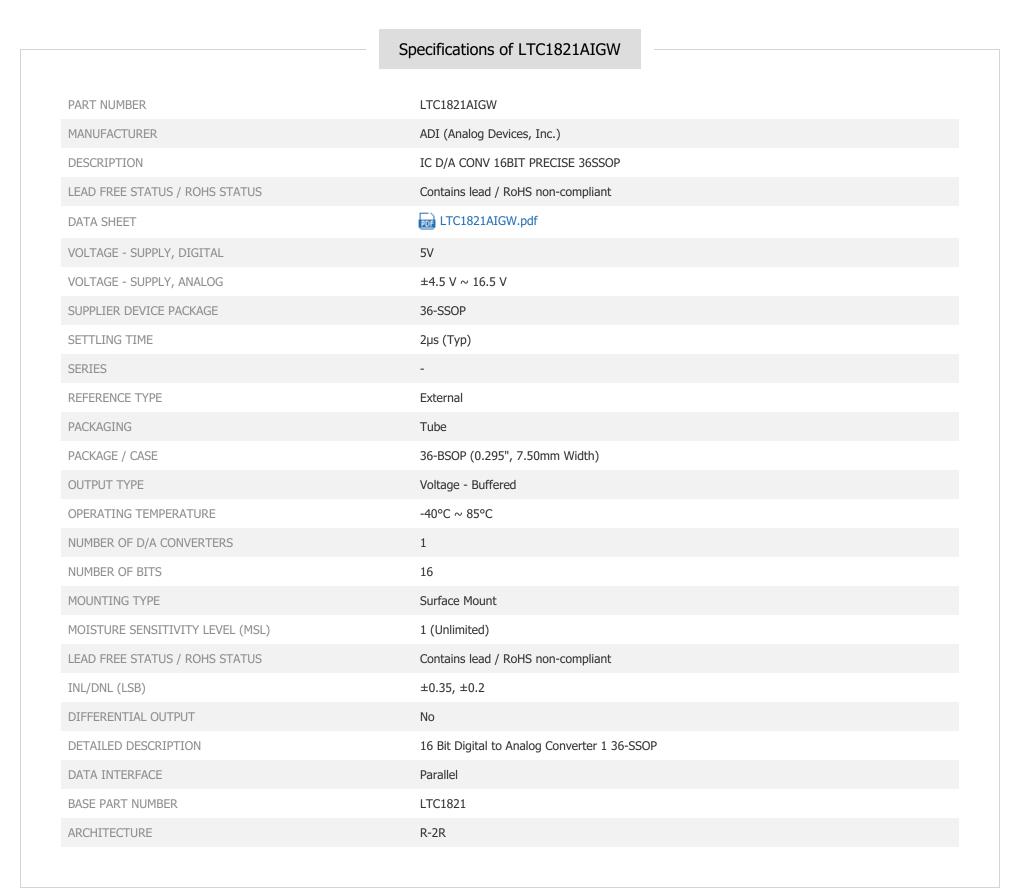

#### LTC1821AIGW

Part Number:

Manufacturor/Prand

Manufacturer/Brand: Product description

Datasheets: RoHs Status

Ship From Shipment Way LTC1821AIGW

ADI (Analog Devices, Inc.)

IC D/A CONV 16BIT PRECISE 36SSOP