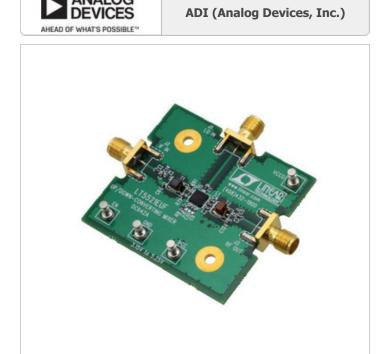

#### **DC642A**

Part Number:

Manufacturer/Brand:

Product description

Datasheets:

RoHs Status Ship From Shipment Way DC642A

ADI (Analog Devices, Inc.)

EVAL BOARD FOR LT5521EUF

1.DC642A.pdf

2.DC642A.pdf Lead free / RoHS Compliant

Hong Kong DHL/Fedex/TNT/UPS/EMS

**REQUEST FOR QUOTATION** 

|                                  | Specifications of DC642A   |
|----------------------------------|----------------------------|
|                                  |                            |
| PART NUMBER                      | DC642A                     |
| MANUFACTURER                     | ADI (Analog Devices, Inc.) |
| DESCRIPTION                      | EVAL BOARD FOR LT5521EUF   |
| LEAD FREE STATUS / ROHS STATUS   | Lead free / RoHS Compliant |
| DATA SHEET                       | 1.DC642A.pdf 2.DC642A.pdf  |
| TYPE                             | Mixer                      |
| SUPPLIED CONTENTS                | Board(s)                   |
| SERIES                           | -                          |
| MOISTURE SENSITIVITY LEVEL (MSL) | 1 (Unlimited)              |
| MANUFACTURER STANDARD LEAD TIME  | 8 Weeks                    |
| LEAD FREE STATUS / ROHS STATUS   | Lead free / RoHS Compliant |
| FREQUENCY                        | 1.75GHz ~ 2.15GHz          |
| FOR USE WITH/RELATED PRODUCTS    | LT5521                     |
| BASE PART NUMBER                 | LT5521                     |
|                                  |                            |