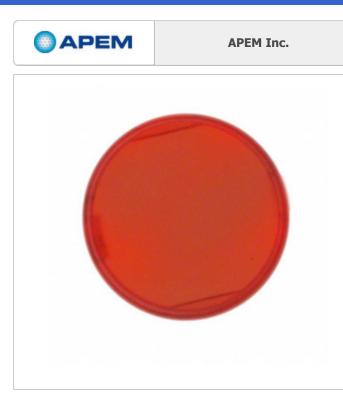

A0163B APEM Inc. SCREEN RED ROUND A0163B.pdf Lead free / RoHS Compliant Hong Kong DHL/Fedex/TNT/UPS/EMS

**ocean-components**.com

## **REQUEST FOR QUOTATION**

Image may be representation. See specifications for product details.

|                                                      | Specifications of A0163B           |
|------------------------------------------------------|------------------------------------|
|                                                      |                                    |
| PART NUMBER                                          | A0163B                             |
| MANUFACTURER                                         | APEM Inc.                          |
| DESCRIPTION                                          | SCREEN RED ROUND                   |
| LEAD FREE STATUS / ROHS STATUS                       | Lead free / RoHS Compliant         |
| DATA SHEET                                           | A0163B.pdf                         |
| SHAPE                                                | Round                              |
| SERIES                                               | A01                                |
| REQUIRES                                             | Switch Body                        |
| OTHER NAMES                                          | 679-1348                           |
| MOISTURE SENSITIVITY LEVEL (MSL)                     | 1 (Unlimited)                      |
| LEAD FREE STATUS / ROHS STATUS                       | Lead free / RoHS Compliant         |
| DETAILED DESCRIPTION                                 | Configurable Switch Lens Red Round |
| COLOR                                                | Red                                |
| (SELECT FIRST, THEN APPLY FILTERS) COMPATIBLE SERIES | Apem, A01                          |