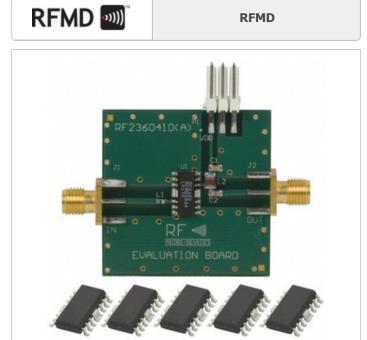

### RF2360PCK-500HM

Part Number:

Manufacturer/Brand: Product description

Datasheets: RoHs Status

Shipment Way

Ship From

RF2360PCK-50OHM

**RFMD** 

KIT EVAL FOR RF2360 500HM

RF2360PCK-50OHM.pdf

Lead free / RoHS Compliant Hong Kong

DHL/Fedex/TNT/UPS/EMS

**REQUEST FOR QUOTATION** 