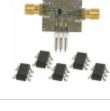

### RF2360PCK-500HM

Part Number:

Manufacturer/Brand: Product description

Datasheets: RoHs Status

Shipment Way

Ship From

RF2360PCK-50OHM

**RFMD** 

KIT EVAL FOR RF2360 500HM

RF2360PCK-50OHM.pdf

Lead free / RoHS Compliant Hong Kong

DHL/Fedex/TNT/UPS/EMS

**REQUEST FOR QUOTATION** 