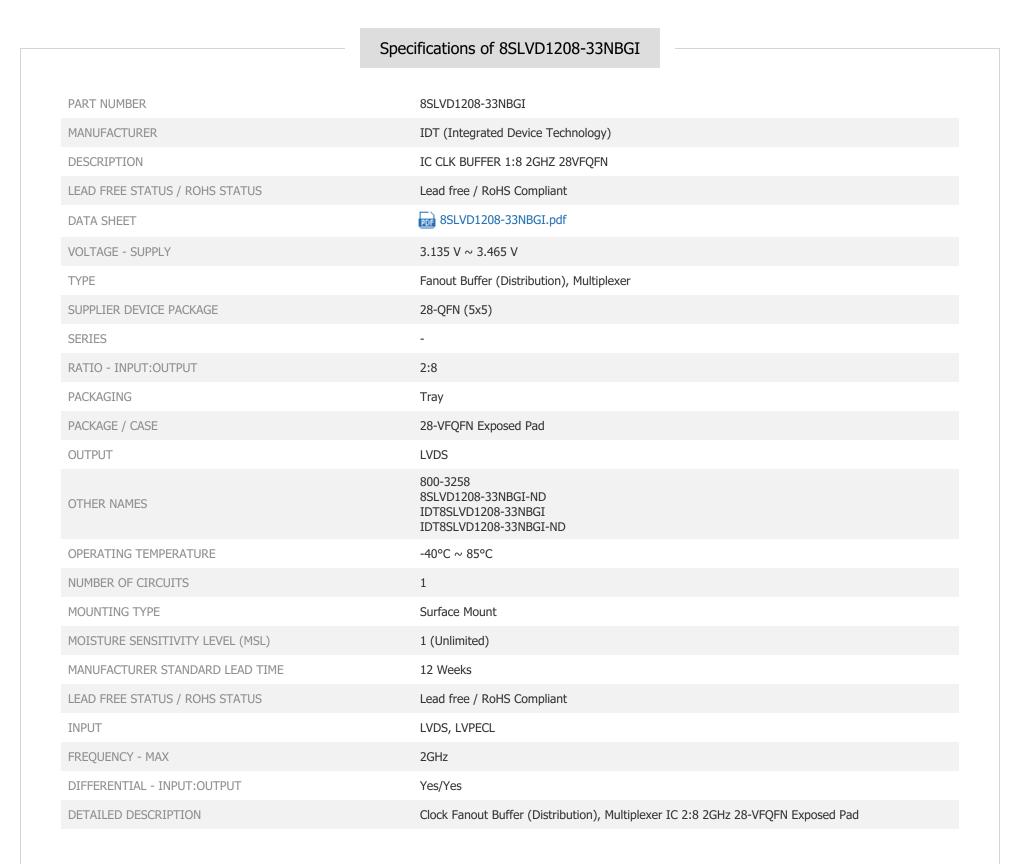

### **8SLVD1208-33NBGI**

Part Number:

Manufacturer/Brand: Product description

Datasheets: **RoHs Status** 

Ship From Shipment Way 8SLVD1208-33NBGI

IDT (Integrated Device Technology) IC CLK BUFFER 1:8 2GHZ 28VFQFN