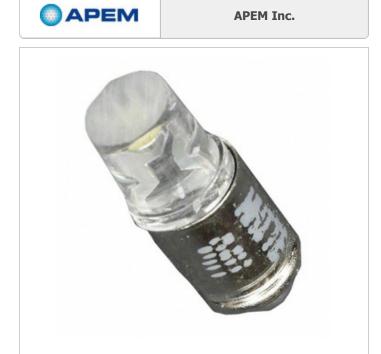

Image may be representation. See specifications for product details.

### A0142N5

Part Number:

Manufacturer/Brand:

Product description Datasheets:

Ship From

RoHs Status

Shipment Way

A0142N5

APEM Inc.

LED WHITE 24V 16MM

A0142N5.pdf

Hong Kong

DHL/Fedex/TNT/UPS/EMS

Lead free / RoHS Compliant

**REQUEST FOR QUOTATION** 

|                                                      | Specifications of A0142N5              |
|------------------------------------------------------|----------------------------------------|
|                                                      |                                        |
| PART NUMBER                                          | A0142N5                                |
| MANUFACTURER                                         | APEM Inc.                              |
| DESCRIPTION                                          | LED WHITE 24V 16MM                     |
| LEAD FREE STATUS / ROHS STATUS                       | Lead free / RoHS Compliant             |
| DATA SHEET                                           | A0142N5.pdf                            |
| VOLTAGE                                              | 24V                                    |
| TYPE                                                 | LED                                    |
| SERIES                                               | A01                                    |
| OTHER NAMES                                          | 679-1331                               |
| MOISTURE SENSITIVITY LEVEL (MSL)                     | 1 (Unlimited)                          |
| MANUFACTURER STANDARD LEAD TIME                      | 14 Weeks                               |
| LEAD FREE STATUS / ROHS STATUS                       | Lead free / RoHS Compliant             |
| DETAILED DESCRIPTION                                 | Configurable Switch Lamp LED White 24V |
| COLOR                                                | White                                  |
| (SELECT FIRST, THEN APPLY FILTERS) COMPATIBLE SERIES | Apem, A01, A02                         |