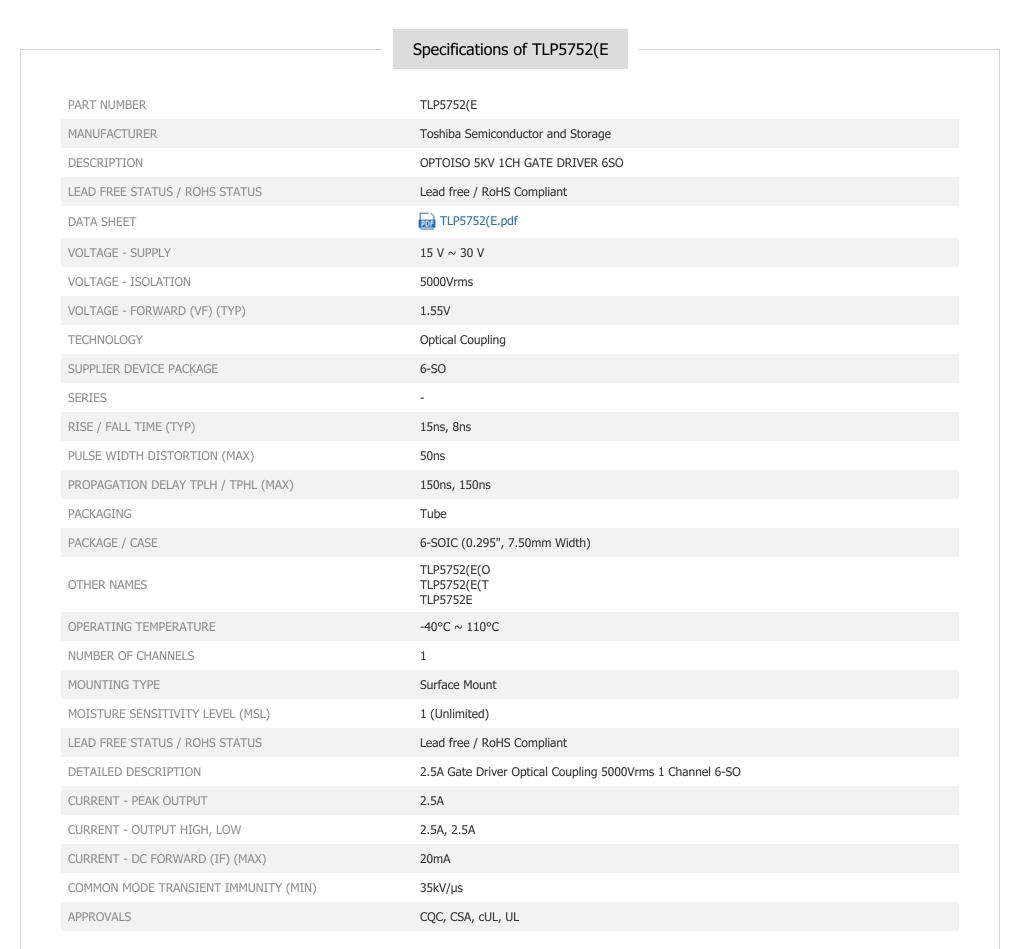

## **TLP5752(E**

Part Number:

Manufacturer/Brand:

Product description

Datasheets: **RoHs Status** 

Ship From Shipment Way TLP5752(E

Toshiba Semiconductor and Storage

OPTOISO 5KV 1CH GATE DRIVER 6SO