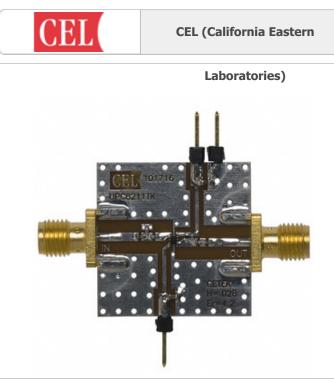

### UPC8211TK-EV15 Details PDF

Image may be representation. See specifications for product details.

### **UPC8211TK-EV15**

| Part Number:        | UPC8211TK-EV15                        |  |
|---------------------|---------------------------------------|--|
| Manufacturer/Brand: | CEL (California Eastern Laboratories) |  |
| Product description | EVAL BOARD UPC8211TK 1.5GHZ           |  |
| Datasheets:         | UPC8211TK-EV15.pdf                    |  |
| RoHs Status         | Contains lead / RoHS non-compliant    |  |
| Ship From           | Hong Kong                             |  |
| Shipment Way        | DHL/Fedex/TNT/UPS/EMS                 |  |

### Specifications of UPC8211TK-EV15

| PART NUMBER                      | UPC8211TK-EV15                        |
|----------------------------------|---------------------------------------|
| MANUFACTURER                     | CEL (California Eastern Laboratories) |
| DESCRIPTION                      | EVAL BOARD UPC8211TK 1.5GHZ           |
| LEAD FREE STATUS / ROHS STATUS   | Contains lead / RoHS non-compliant    |
| DATA SHEET                       | UPC8211TK-EV15.pdf                    |
| TYPE                             | Amplifier, GPS                        |
| SUPPLIED CONTENTS                | Board(s)                              |
| SERIES                           | -                                     |
| MOISTURE SENSITIVITY LEVEL (MSL) | 1 (Unlimited)                         |
| LEAD FREE STATUS / ROHS STATUS   | Contains lead / RoHS non-compliant    |
| FREQUENCY                        | 1.575GHz                              |
| FOR USE WITH/RELATED PRODUCTS    | UPC8211TK@1.5GHz                      |
|                                  |                                       |