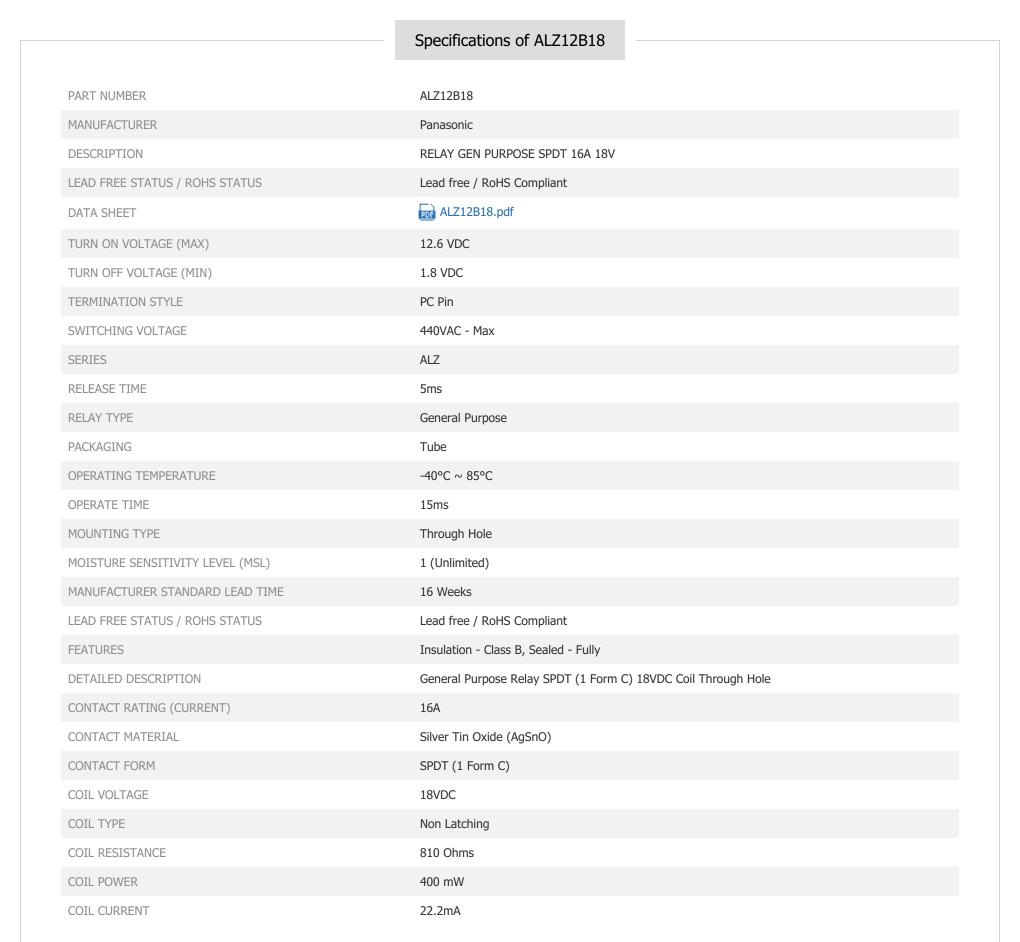

#### **ALZ12B18**

Part Number:

Manufacturer/Brand: Product description

Datasheets: **RoHs Status** 

Ship From

Shipment Way

**ALZ12B18** 

Panasonic

**RELAY GEN PURPOSE SPDT 16A 18V** 

ALZ12B18.pdf

Lead free / RoHS Compliant

Hong Kong

DHL/Fedex/TNT/UPS/EMS

**REQUEST FOR QUOTATION** 

Image may be representation. See specifications for product details.