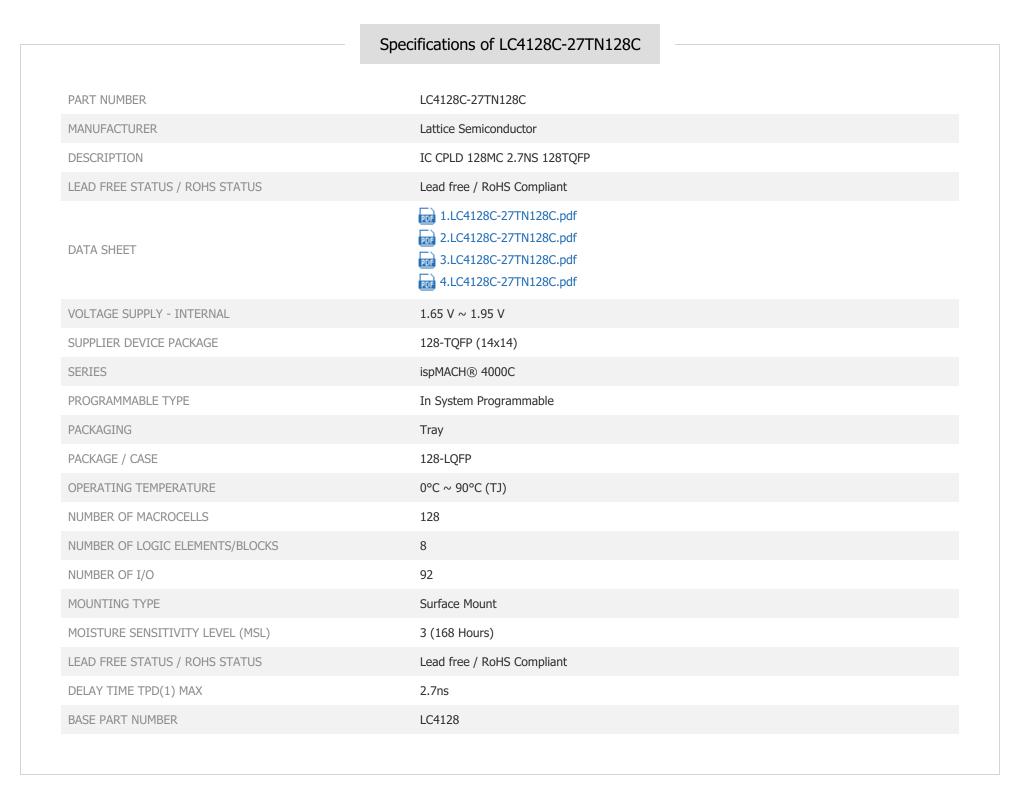

LC4128C-27TN128C

Part Number: Manufacturer/Brand: Product description

Datasheets:

**RoHs Status** Ship From Shipment Way LC4128C-27TN128C

Lattice Semiconductor

IC CPLD 128MC 2.7NS 128TQFP 1.LC4128C-27TN128C.pdf 2.LC4128C-27TN128C.pdf