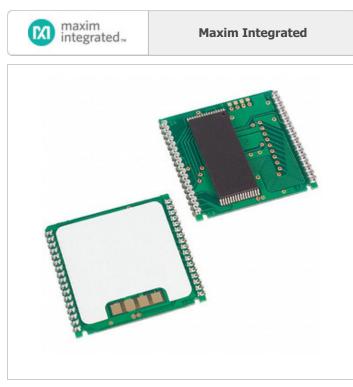

#### DS1250ABP-100+ Details PDF

DS1250ABP-100+

| Part Number:        | DS1250ABP-100+                 |
|---------------------|--------------------------------|
| Manufacturer/Brand: | Maxim Integrated               |
| Product description | IC NVSRAM 4M PARALLEL 34PWRCAP |
| Datasheets:         | DS1250ABP-100+.pdf             |
| RoHs Status         | Lead free / RoHS Compliant     |
| Ship From           | Hong Kong                      |
| Shipment Way        | DHL/Fedex/TNT/UPS/EMS          |
|                     |                                |

**REQUEST FOR QUOTATION** 

Image may be representation. See specifications for product details.

|                                  | Specifications of DS1250ABP-100+                                                      |
|----------------------------------|---------------------------------------------------------------------------------------|
|                                  |                                                                                       |
| PART NUMBER                      | DS1250ABP-100+                                                                        |
| MANUFACTURER                     | Maxim Integrated                                                                      |
| DESCRIPTION                      | IC NVSRAM 4M PARALLEL 34PWRCAP                                                        |
| LEAD FREE STATUS / ROHS STATUS   | Lead free / RoHS Compliant                                                            |
| DATA SHEET                       | DS1250ABP-100+.pdf                                                                    |
| WRITE CYCLE TIME - WORD, PAGE    | 100ns                                                                                 |
| VOLTAGE - SUPPLY                 | 4.75 V ~ 5.25 V                                                                       |
| TECHNOLOGY                       | NVSRAM (Non-Volatile SRAM)                                                            |
| SUPPLIER DEVICE PACKAGE          | 34-PowerCap Module                                                                    |
| SERIES                           | -                                                                                     |
| PACKAGING                        | Tube                                                                                  |
| PACKAGE / CASE                   | 34-PowerCap <sup>™</sup> Module                                                       |
| OPERATING TEMPERATURE            | 0°C ~ 70°C (TA)                                                                       |
| MOUNTING TYPE                    | Surface Mount                                                                         |
| MOISTURE SENSITIVITY LEVEL (MSL) | 3 (168 Hours)                                                                         |
| MEMORY TYPE                      | Non-Volatile                                                                          |
| MEMORY SIZE                      | 4Mb (512K x 8)                                                                        |
| MEMORY INTERFACE                 | Parallel                                                                              |
| MEMORY FORMAT                    | NVSRAM                                                                                |
| LEAD FREE STATUS / ROHS STATUS   | Lead free / RoHS Compliant                                                            |
| DETAILED DESCRIPTION             | NVSRAM (Non-Volatile SRAM) Memory IC 4Mb (512K x 8) Parallel 100ns 34-PowerCap Module |