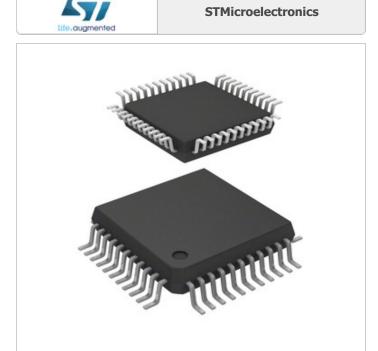

#### **TDA7411TR**

Part Number:

Manufacturer/Brand: Product description

Datasheets: **RoHs Status** 

Ship From Shipment Way TDA7411TR

STMicroelectronics

IC PROCESSOR CAR SIGNAL 44TQFP

TDA7411TR.pdf