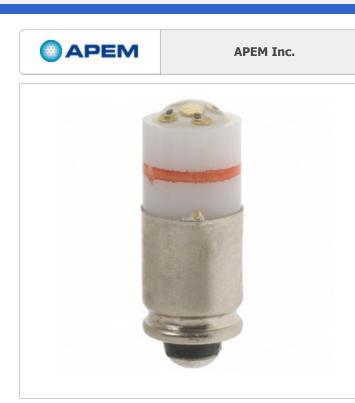

## A0142M1 Details PDF

Image may be representation. See specifications for

product details.

A0142M1

| Part Number:        |  |  |
|---------------------|--|--|
| Manufacturer/Brand: |  |  |
| Product description |  |  |
| Datasheets:         |  |  |
| RoHs Status         |  |  |
| Ship From           |  |  |
| Shipment Way        |  |  |

A0142M1 APEM Inc. LED RED 12V 16MM A0142M1.pdf Lead free / RoHS Compliant Hong Kong DHL/Fedex/TNT/UPS/EMS

## **REQUEST FOR QUOTATION**

Specifications of A0142M1

| PART NUMBER                                          | A0142M1                              |
|------------------------------------------------------|--------------------------------------|
| MANUFACTURER                                         | APEM Inc.                            |
| DESCRIPTION                                          | LED RED 12V 16MM                     |
| LEAD FREE STATUS / ROHS STATUS                       | Lead free / RoHS Compliant           |
| DATA SHEET                                           | A0142M1.pdf                          |
| VOLTAGE                                              | 12V                                  |
| ТҮРЕ                                                 | LED                                  |
| SERIES                                               | A01                                  |
| OTHER NAMES                                          | 679-1322                             |
| MOISTURE SENSITIVITY LEVEL (MSL)                     | 1 (Unlimited)                        |
| MANUFACTURER STANDARD LEAD TIME                      | 12 Weeks                             |
| LEAD FREE STATUS / ROHS STATUS                       | Lead free / RoHS Compliant           |
| DETAILED DESCRIPTION                                 | Configurable Switch Lamp LED Red 12V |
| COLOR                                                | Red                                  |
| (SELECT FIRST, THEN APPLY FILTERS) COMPATIBLE SERIES | Apem, A01, A02                       |
|                                                      |                                      |