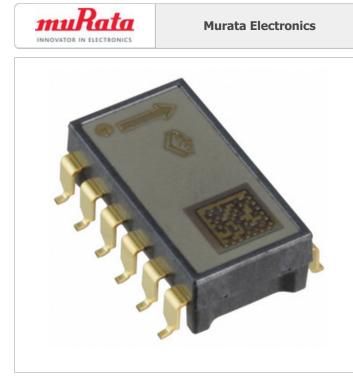

## SCA103T-D04-1 Details PDF

SCA103T-D04-1

| Part Number:        | SCA103T-D04-1                   |
|---------------------|---------------------------------|
| Manufacturer/Brand: | Murata Electronics              |
| Product description | INCLINOMETER 1-AXIS 15DEG 12SMD |
| Datasheets:         | Fig. SCA103T-D04-1.pdf          |
| RoHs Status         | Lead free / RoHS Compliant      |
| Ship From           | Hong Kong                       |
| Shipment Way        | DHL/Fedex/TNT/UPS/EMS           |
|                     |                                 |

**REQUEST FOR QUOTATION** 

Image may be representation. See specifications for product details.

|                                  | Specifications of SCA103T-D04-1                                                         |
|----------------------------------|-----------------------------------------------------------------------------------------|
|                                  |                                                                                         |
| PART NUMBER                      | SCA103T-D04-1                                                                           |
| MANUFACTURER                     | Murata Electronics                                                                      |
| DESCRIPTION                      | INCLINOMETER 1-AXIS 15DEG 12SMD                                                         |
| LEAD FREE STATUS / ROHS STATUS   | Lead free / RoHS Compliant                                                              |
| DATA SHEET                       | SCA103T-D04-1.pdf                                                                       |
| VOLTAGE RATING                   | 4.75V ~ 5.25V                                                                           |
| SERIES                           | -                                                                                       |
| SENSITIVITY                      | 16V/g                                                                                   |
| PACKAGE / CASE                   | 12-SMD, L-Bend                                                                          |
| OUTPUT TYPE                      | Voltage                                                                                 |
| OTHER NAMES                      | 551-1000-1                                                                              |
| OPERATING TEMPERATURE            | -40°C ~ 125°C (TA)                                                                      |
| MOISTURE SENSITIVITY LEVEL (MSL) | 3 (168 Hours)                                                                           |
| MEASURING RANGE                  | ±15°                                                                                    |
| MANUFACTURER STANDARD LEAD TIME  | 9 Weeks                                                                                 |
| LEAD FREE STATUS / ROHS STATUS   | Lead free / RoHS Compliant                                                              |
| INTERFACE                        | SPI                                                                                     |
| DETAILED DESCRIPTION             | Sensor Inclinometer $\pm 15^{\circ}$ X or Y Axis 8 $\sim$ 28Hz Bandwidth 12-SMD, L-Bend |
| BANDWIDTH                        | 8 ~ 28Hz                                                                                |
| AXIS                             | X or Y                                                                                  |
|                                  |                                                                                         |