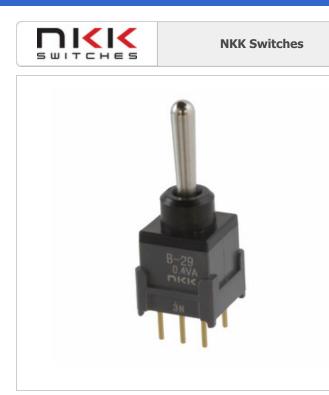

## **B29AP** Details PDF

Image may be representation. See specifications for product details.

## B29AP NKK Switches SWITCH TOGGLE DPDT 0.4VA 28V B29AP.pdf Lead free / RoHS Compliant Hong Kong DHL/Fedex/TNT/UPS/EMS

### **REQUEST FOR QUOTATION**

|                                  | Specifications of B20AD                                                                                                                                                                                                                                                                                                                                                                    |
|----------------------------------|--------------------------------------------------------------------------------------------------------------------------------------------------------------------------------------------------------------------------------------------------------------------------------------------------------------------------------------------------------------------------------------------|
|                                  | Specifications of B29AP                                                                                                                                                                                                                                                                                                                                                                    |
| PART NUMBER                      | B29AP                                                                                                                                                                                                                                                                                                                                                                                      |
| MANUFACTURER                     | NKK Switches                                                                                                                                                                                                                                                                                                                                                                               |
| DESCRIPTION                      | SWITCH TOGGLE DPDT 0.4VA 28V                                                                                                                                                                                                                                                                                                                                                               |
| LEAD FREE STATUS / ROHS STATUS   | Lead free / RoHS Compliant                                                                                                                                                                                                                                                                                                                                                                 |
| DATA SHEET                       | B29AP.pdf                                                                                                                                                                                                                                                                                                                                                                                  |
| VOLTAGE RATING - DC              | 28V                                                                                                                                                                                                                                                                                                                                                                                        |
| VOLTAGE RATING - AC              | 28V                                                                                                                                                                                                                                                                                                                                                                                        |
| TERMINATION STYLE                | PC Pin                                                                                                                                                                                                                                                                                                                                                                                     |
| SWITCH FUNCTION                  | On-Off-Mom                                                                                                                                                                                                                                                                                                                                                                                 |
| SERIES                           | В                                                                                                                                                                                                                                                                                                                                                                                          |
| PANEL CUTOUT DIMENSIONS          | -                                                                                                                                                                                                                                                                                                                                                                                          |
| PACKAGING                        | Bulk                                                                                                                                                                                                                                                                                                                                                                                       |
| OPERATING TEMPERATURE            | -30°C ~ 85°C                                                                                                                                                                                                                                                                                                                                                                               |
| MOUNTING TYPE                    | Through Hole                                                                                                                                                                                                                                                                                                                                                                               |
| MOISTURE SENSITIVITY LEVEL (MSL) | 1 (Unlimited)                                                                                                                                                                                                                                                                                                                                                                              |
| MANUFACTURER STANDARD LEAD TIME  | 10 Weeks                                                                                                                                                                                                                                                                                                                                                                                   |
| LEAD FREE STATUS / ROHS STATUS   | Lead free / RoHS Compliant                                                                                                                                                                                                                                                                                                                                                                 |
| INGRESS PROTECTION               | -                                                                                                                                                                                                                                                                                                                                                                                          |
| ILLUMINATION VOLTAGE (NOMINAL)   | -                                                                                                                                                                                                                                                                                                                                                                                          |
| ILLUMINATION TYPE, COLOR         | -                                                                                                                                                                                                                                                                                                                                                                                          |
| ILLUMINATION                     | Non-Illuminated                                                                                                                                                                                                                                                                                                                                                                            |
| FEATURES                         | Epoxy Sealed Terminals                                                                                                                                                                                                                                                                                                                                                                     |
| ELECTRICAL LIFE                  | 50,000 Cycles                                                                                                                                                                                                                                                                                                                                                                              |
| DETAILED DESCRIPTION             | Toggle Switch DPDT Through Hole                                                                                                                                                                                                                                                                                                                                                            |
| CURRENT RATING                   | 0.4VA (AC/DC)                                                                                                                                                                                                                                                                                                                                                                              |
| CIRCUIT                          | DPDT                                                                                                                                                                                                                                                                                                                                                                                       |
| CALIFORNIA PROP 65               | Warning Information WARNING: This product can expose you to chemicals including Antimony oxide (Antimony trioxide) and Nickel (Metallic) which are known to the State of California to cause cancer and Lead and lead compounds which is known to the State of California to cause cancer and birth defects or other reproductive harm. For more information go to www.P65warnings.ca.gov. |
| BUSHING THREAD                   | Unthreaded                                                                                                                                                                                                                                                                                                                                                                                 |
| ACTUATOR TYPE                    | Standard Round                                                                                                                                                                                                                                                                                                                                                                             |
| ACTUATOR MATERIAL                | Brass, Nickel Plated                                                                                                                                                                                                                                                                                                                                                                       |
| ACTUATOR LENGTH                  | 10.00mm                                                                                                                                                                                                                                                                                                                                                                                    |