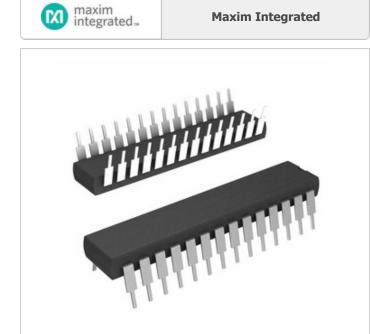

### MAX266BEPI

Part Number:

Manufacturer/Brand:

Product description

RoHs Status Ship From

Shipment Way

Datasheets:

MAX266BEPI

Maxim Integrated

IC FILTER ACT PROG 28-DIP

1.MAX266BEPI.pdf 2.MAX266BEPI.pdf

Contains lead / RoHS non-compliant

Hong Kong DHL/Fedex/TNT/UPS/EMS

# **REQUEST FOR QUOTATION**

|                                  | Specifications of MAX266BEPI                    |
|----------------------------------|-------------------------------------------------|
|                                  |                                                 |
| PART NUMBER                      | MAX266BEPI                                      |
| MANUFACTURER                     | Maxim Integrated                                |
| DESCRIPTION                      | IC FILTER ACT PROG 28-DIP                       |
| LEAD FREE STATUS / ROHS STATUS   | Contains lead / RoHS non-compliant              |
| DATA SHEET                       | 1.MAX266BEPI.pdf 2.MAX266BEPI.pdf               |
| VOLTAGE - SUPPLY                 | 4.74 V $\sim$ 12.6 V, $\pm$ 2.37 V $\sim$ 6.3 V |
| SUPPLIER DEVICE PACKAGE          | 28-PDIP                                         |
| SERIES                           | -                                               |
| PACKAGING                        | Tube                                            |
| PACKAGE / CASE                   | 28-DIP (0.600", 15.24mm)                        |
| NUMBER OF FILTERS                | 2                                               |
| MOUNTING TYPE                    | Through Hole                                    |
| MOISTURE SENSITIVITY LEVEL (MSL) | 1 (Unlimited)                                   |
| LEAD FREE STATUS / ROHS STATUS   | Contains lead / RoHS non-compliant              |
| FREQUENCY - CUTOFF OR CENTER     | 140kHz                                          |
| FILTER TYPE                      | Universal Switched Capacitor                    |
| FILTER ORDER                     | 2nd                                             |
| BASE PART NUMBER                 | MAX266                                          |
|                                  |                                                 |