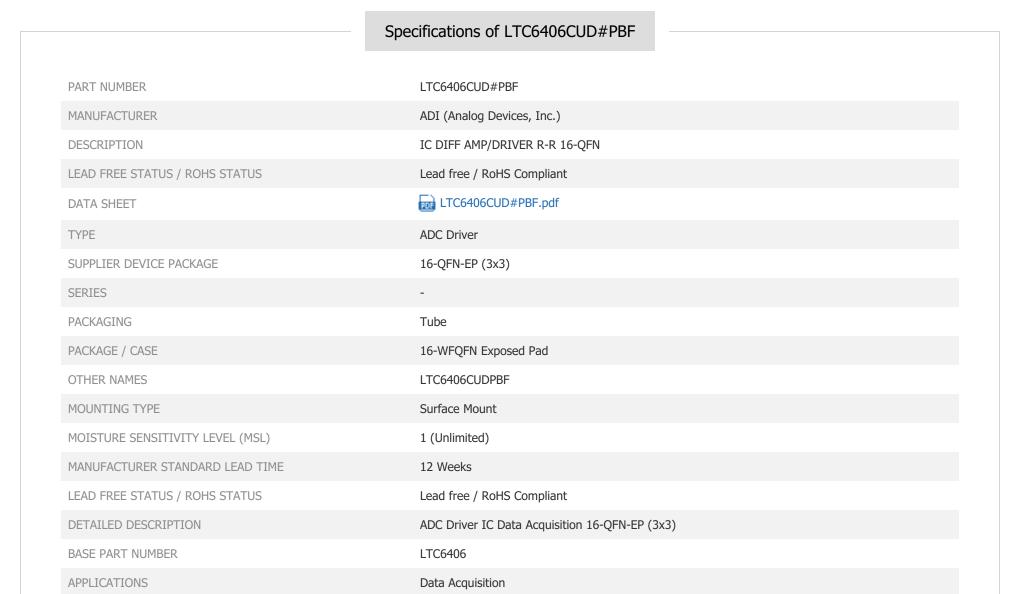

### LTC6406CUD#PBF

Part Number:

Manufacturer/Brand:

Product description

Datasheets: RoHs Status

Ship From Shipment Way LTC6406CUD#PBF

ADI (Analog Devices, Inc.)

IC DIFF AMP/DRIVER R-R 16-QFN