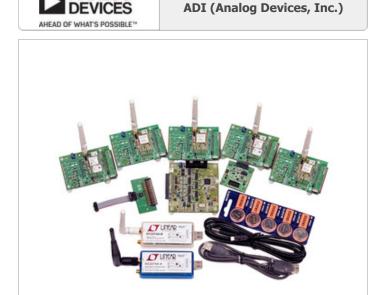

DC9021B

Part Number:

Manufacturer/Brand:

Product description

Datasheets:

RoHs Status Ship From Shipment Way DC9021B

ADI (Analog Devices, Inc.)

SMARTMESH IP RF CERT STARTER KIT

1.DC9021B.pdf

2.DC9021B.pdf Not applicable / Not applicable

Hong Kong

DHL/Fedex/TNT/UPS/EMS

**REQUEST FOR QUOTATION** 

Image may be representation. See specifications for product details.

|                                  | Specifications of DC9021B        |
|----------------------------------|----------------------------------|
|                                  |                                  |
| PART NUMBER                      | DC9021B                          |
| MANUFACTURER                     | ADI (Analog Devices, Inc.)       |
| DESCRIPTION                      | SMARTMESH IP RF CERT STARTER KIT |
| LEAD FREE STATUS / ROHS STATUS   | Not applicable / Not applicable  |
| DATA SHEET                       | 1.DC9021B.pdf<br>2.DC9021B.pdf   |
| TYPE                             | 802.15.4                         |
| SUPPLIED CONTENTS                | Board(s), Cable(s)               |
| SERIES                           | Dust Networks®, SmartMesh IP™    |
| OTHER NAMES                      | DEMO DC9021B                     |
| MOISTURE SENSITIVITY LEVEL (MSL) | 1 (Unlimited)                    |
| LEAD FREE STATUS / ROHS STATUS   | Not applicable / Not applicable  |
| FREQUENCY                        | 2.4GHz                           |
| FOR USE WITH/RELATED PRODUCTS    | LTP5902                          |
| BASE PART NUMBER                 | LTP5902                          |
|                                  |                                  |