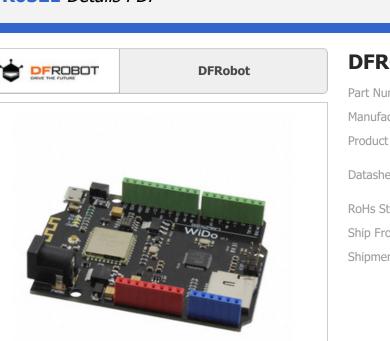

### DFR0321 Details PDF

Image may be representation. See specifications for

product details.

## **DFR0321**

| umber:         | DFR0321                            |
|----------------|------------------------------------|
| acturer/Brand: | DFRobot                            |
| t description  | WIDO - OPEN SOURCE IOT NODE (ARD   |
| eets:          | 6 1.DFR0321.pdf<br>6 2.DFR0321.pdf |
| Status         | Lead free / RoHS Compliant         |
| om             | Hong Kong                          |
| ent Way        | DHL/Fedex/TNT/UPS/EMS              |
|                |                                    |

#### **REQUEST FOR QUOTATION**

Specifications of DFR0321 PART NUMBER DFR0321 MANUFACTURER DFRobot DESCRIPTION WIDO - OPEN SOURCE IOT NODE (ARD LEAD FREE STATUS / ROHS STATUS Lead free / RoHS Compliant 1.DFR0321.pdf DATA SHEET 2.DFR0321.pdf TYPE Transceiver; 802.11 b/g (Wi-Fi, WiFi, WLAN) SUPPLIED CONTENTS Board(s) SERIES OTHER NAMES 1738-1043 MOISTURE SENSITIVITY LEVEL (MSL) 1 (Unlimited) MANUFACTURER STANDARD LEAD TIME 4 Weeks LEAD FREE STATUS / ROHS STATUS Lead free / RoHS Compliant 2.4GHz FREQUENCY WG1300 FOR USE WITH/RELATED PRODUCTS