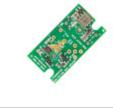

DC1983A

Part Number:

Manufacturer/Brand:

Product description

Datasheets:

RoHs Status Ship From Shipment Way DC1983A

ADI (Analog Devices, Inc.)

**EVAL BOARD MIXER LTC5510** 

1.DC1983A.pdf 2.DC1983A.pdf

Lead free / RoHS Compliant

Hong Kong DHL/Fedex/TNT/UPS/EMS

**REQUEST FOR QUOTATION** 

Image may be representation. See specifications for product details.

|                                  | Specifications of DC1983A      |
|----------------------------------|--------------------------------|
|                                  |                                |
| PART NUMBER                      | DC1983A                        |
| MANUFACTURER                     | ADI (Analog Devices, Inc.)     |
| DESCRIPTION                      | EVAL BOARD MIXER LTC5510       |
| LEAD FREE STATUS / ROHS STATUS   | Lead free / RoHS Compliant     |
| DATA SHEET                       | 1.DC1983A.pdf<br>2.DC1983A.pdf |
| TYPE                             | Mixer                          |
| SUPPLIED CONTENTS                | Board(s)                       |
| SERIES                           | -                              |
| MOISTURE SENSITIVITY LEVEL (MSL) | 1 (Unlimited)                  |
| MANUFACTURER STANDARD LEAD TIME  | 8 Weeks                        |
| LEAD FREE STATUS / ROHS STATUS   | Lead free / RoHS Compliant     |
| FREQUENCY                        | 1MHz ∼ 6GHz                    |
| FOR USE WITH/RELATED PRODUCTS    | LTC5510                        |
| BASE PART NUMBER                 | LTC5510                        |