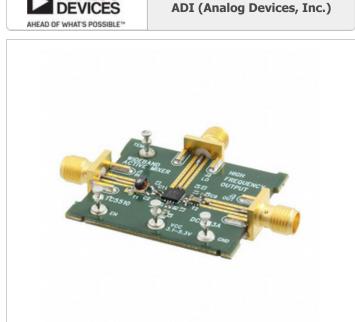

DC1983A

Part Number:

Manufacturer/Brand:

Product description

Datasheets:

RoHs Status Ship From Shipment Way DC1983A

ADI (Analog Devices, Inc.)

**EVAL BOARD MIXER LTC5510** 

1.DC1983A.pdf 2.DC1983A.pdf

Lead free / RoHS Compliant

Hong Kong DHL/Fedex/TNT/UPS/EMS

**REQUEST FOR QUOTATION** 

Image may be representation. See specifications for product details.

|                                  | Specifications of DC1983A      |
|----------------------------------|--------------------------------|
|                                  |                                |
| PART NUMBER                      | DC1983A                        |
| MANUFACTURER                     | ADI (Analog Devices, Inc.)     |
| DESCRIPTION                      | EVAL BOARD MIXER LTC5510       |
| LEAD FREE STATUS / ROHS STATUS   | Lead free / RoHS Compliant     |
| DATA SHEET                       | 1.DC1983A.pdf<br>2.DC1983A.pdf |
| TYPE                             | Mixer                          |
| SUPPLIED CONTENTS                | Board(s)                       |
| SERIES                           | -                              |
| MOISTURE SENSITIVITY LEVEL (MSL) | 1 (Unlimited)                  |
| MANUFACTURER STANDARD LEAD TIME  | 8 Weeks                        |
| LEAD FREE STATUS / ROHS STATUS   | Lead free / RoHS Compliant     |
| FREQUENCY                        | 1MHz ∼ 6GHz                    |
| FOR USE WITH/RELATED PRODUCTS    | LTC5510                        |
| BASE PART NUMBER                 | LTC5510                        |