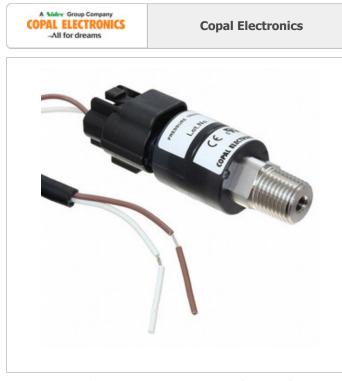

### **REQUEST FOR QUOTATION**

Image may be representation. See specifications for product details.

|                                  | Specifications of PA-758-102A-R1                                                   |
|----------------------------------|------------------------------------------------------------------------------------|
| PART NUMBER                      | PA-758-102A-R1                                                                     |
| MANUFACTURER                     | Copal Electronics                                                                  |
| DESCRIPTION                      | PRESSURE TRANSDUCERS WITH AMP.                                                     |
| LEAD FREE STATUS / ROHS STATUS   | Lead free / RoHS Compliant                                                         |
| DATA SHEET                       | PA-758-102A-R1.pdf                                                                 |
| VOLTAGE - SUPPLY                 | 24V                                                                                |
| TERMINATION STYLE                | Cable                                                                              |
| SUPPLIER DEVICE PACKAGE          | -                                                                                  |
| SERIES                           | PA-758                                                                             |
| PRESSURE TYPE                    | Absolute                                                                           |
| PORT STYLE                       | Threaded                                                                           |
| PORT SIZE                        | Female - M5                                                                        |
| PACKAGE / CASE                   | Cylinder                                                                           |
| OUTPUT TYPE                      | Analog Current                                                                     |
| OUTPUT                           | 4 mA ~ 20 mA                                                                       |
| OPERATING TEMPERATURE            | -20°C ~ 70°C                                                                       |
| OPERATING PRESSURE               | 14.5 PSI (100 kPa)                                                                 |
| MOISTURE SENSITIVITY LEVEL (MSL) | 1 (Unlimited)                                                                      |
| MAXIMUM PRESSURE                 | 29.01 PSI (200 kPa)                                                                |
| MANUFACTURER STANDARD LEAD TIME  | 11 Weeks                                                                           |
| LEAD FREE STATUS / ROHS STATUS   | Lead free / RoHS Compliant                                                         |
| FEATURES                         | Temperature Compensated                                                            |
| DETAILED DESCRIPTION             | Pressure Sensor 14.5 PSI (100 kPa) Absolute Female - M5 4 mA $\sim$ 20 mA Cylinder |
| ACCURACY                         | -                                                                                  |