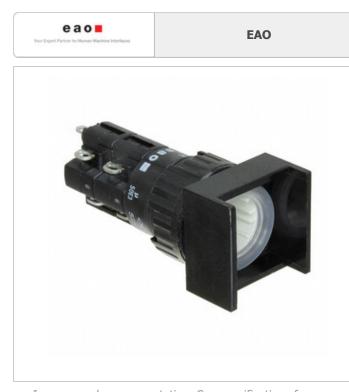

## 51-152.025 Details PDF

51-152.025

| Part Number:        | 51-152.025                       |  |
|---------------------|----------------------------------|--|
| Manufacturer/Brand: | EAO                              |  |
| Product description | ILLUMINATED PUSHBUTTON MOM SA 2N |  |
| Datasheets:         | 51-152.025.pdf                   |  |
| RoHs Status         | Lead free / RoHS Compliant       |  |
| Ship From           | Hong Kong                        |  |
| Shipment Way        | DHL/Fedex/TNT/UPS/EMS            |  |

### **REQUEST FOR QUOTATION**

Image may be representation. See specifications for product details.

|                                 | Specifications of 51-152.025              |
|---------------------------------|-------------------------------------------|
|                                 |                                           |
| PART NUMBER                     | 51-152.025                                |
| MANUFACTURER                    | EAO                                       |
| DESCRIPTION                     | ILLUMINATED PUSHBUTTON MOM SA 2N          |
| LEAD FREE STATUS / ROHS STATUS  | Lead free / RoHS Compliant                |
| DATA SHEET                      | 🕞 51-152.025.pdf                          |
| SERIES                          | *                                         |
| OTHER NAMES                     | 1948-1643<br>51-152.025-ND<br>51-152.0252 |
| MANUFACTURER STANDARD LEAD TIME | 8 Weeks                                   |
| LEAD FREE STATUS / ROHS STATUS  | Lead free / RoHS Compliant                |
| DETAILED DESCRIPTION            | Pushbutton Switch                         |

EAO 51-152.025