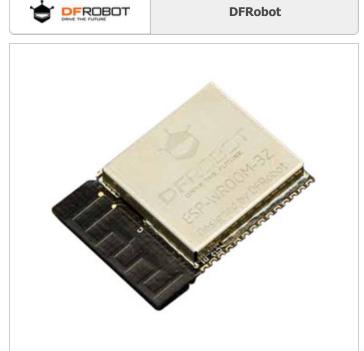

#### **TEL0111**

Part Number:

Manufacturer/Brand:

Product description

RoHs Status

Datasheets:

Ship From Shipment Way TEL0111

**DFRobot** 

ESP32 WIFI & BLUETOOTH DUAL-

1.TEL0111.pdf

2.TEL0111.pdf Lead free / RoHS Compliant

Hong Kong DHL/Fedex/TNT/UPS/EMS

**REQUEST FOR QUOTATION** 