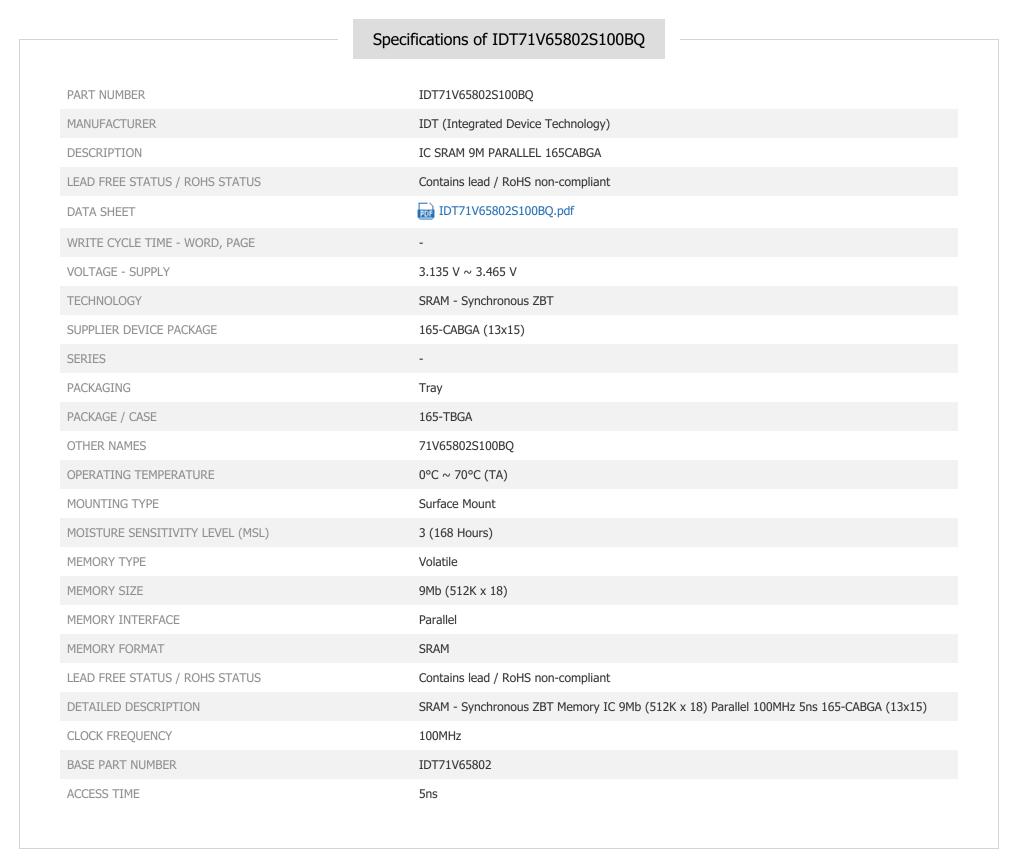

### IDT71V65802S100BQ

Datasheets:

**RoHs Status** Ship From

Shipment Way

Part Number: IDT71V65802S100BQ

Manufacturer/Brand: IDT (Integrated Device Technology) IC SRAM 9M PARALLEL 165CABGA Product description