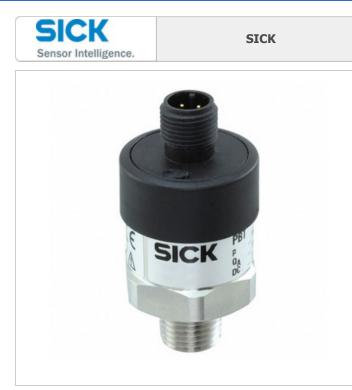

PBT-RP1K5SN1SS0AMA0Z SICK PRESSURE TRANS 0-1500 PSI PBT-RP1K5SN1SS0AMA0Z.pdf Hong Kong

DHL/Fedex/TNT/UPS/EMS

**REQUEST FOR QUOTATION** 

# Specifications of PBT-RP1K5SN1SS0AMA0Z

| PART NUMBER                     | PBT-RP1K5SN1SS0AMA0Z                             |
|---------------------------------|--------------------------------------------------|
| MANUFACTURER                    | SICK                                             |
| DESCRIPTION                     | PRESSURE TRANS 0-1500 PSI                        |
| LEAD FREE STATUS / ROHS STATUS  |                                                  |
| DATA SHEET                      | PBT-RP1K5SN1SS0AMA0Z.pdf                         |
| VOLTAGE - SUPPLY                | 8 V ~ 35 V                                       |
| TERMINATION STYLE               | Connector                                        |
| SUPPLIER DEVICE PACKAGE         | -                                                |
| SERIES                          | -                                                |
| PRESSURE TYPE                   | Gauge                                            |
| PORT STYLE                      | Threaded                                         |
| PACKAGE / CASE                  | Cylinder                                         |
| OUTPUT TYPE                     | Analog Current                                   |
| OUTPUT                          | 4 mA ~ 20 mA                                     |
| OTHER NAMES                     | 1882-1351<br>6050338                             |
| OPERATING TEMPERATURE           | 0°C ~ 80°C                                       |
| MAXIMUM PRESSURE                | -                                                |
| MANUFACTURER STANDARD LEAD TIME | 3 Weeks                                          |
| FEATURES                        | -                                                |
| DETAILED DESCRIPTION            | Pressure Sensor Gauge 4 mA $\sim$ 20 mA Cylinder |
|                                 |                                                  |