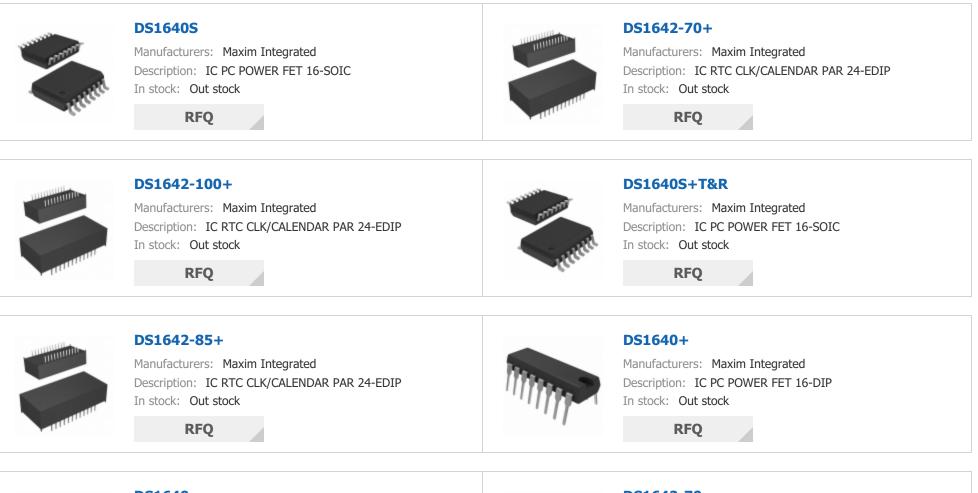

# **DS1640SN** Details PDF

**DS1640SN** 

| Part Number:        | DS1640SN                             |  |
|---------------------|--------------------------------------|--|
| Manufacturer/Brand: | Maxim Integrated                     |  |
| Product description | IC PC POWER FET IND 16-SOIC          |  |
| Datasheets:         | DS1640SN.pdf                         |  |
| RoHs Status         | 🕵 Contains lead / RoHS non-compliant |  |
| Ship From           | Hong Kong                            |  |
| Shipment Way        | DHL/Fedex/TNT/UPS/EMS                |  |
|                     |                                      |  |

### **REQUEST FOR QUOTATION**

Image may be representation. See specifications for product details.

|                                  | Specifications of DS1640SN         |
|----------------------------------|------------------------------------|
|                                  |                                    |
| PART NUMBER                      | DS1640SN                           |
| MANUFACTURER                     | Maxim Integrated                   |
| DESCRIPTION                      | IC PC POWER FET IND 16-SOIC        |
| LEAD FREE STATUS / ROHS STATUS   | Contains lead / RoHS non-compliant |
| DATA SHEET                       | DS1640SN.pdf                       |
| VOLTAGE - SUPPLY (VCC/VDD)       | 4.5 V ~ 5.5 V                      |
| VOLTAGE - LOAD                   | 3 V ~ 5.5 V                        |
| SWITCH TYPE                      | Latched Driver                     |
| SUPPLIER DEVICE PACKAGE          | 16-SOIC                            |
| SERIES                           | -                                  |
| RDS ON (TYP)                     | 67 mOhm                            |
| RATIO - INPUT:OUTPUT             | 1:1                                |
| PACKAGING                        | Tube                               |
| PACKAGE / CASE                   | 16-SOIC (0.295", 7.50mm Width)     |
| OUTPUT TYPE                      | P-Channel                          |
| OUTPUT CONFIGURATION             | High Side                          |
| OPERATING TEMPERATURE            | 0°C ~ 70°C (TA)                    |
| NUMBER OF OUTPUTS                | 4                                  |
| MOISTURE SENSITIVITY LEVEL (MSL) | 1 (Unlimited)                      |
| LEAD FREE STATUS / ROHS STATUS   | Contains lead / RoHS non-compliant |
| INTERFACE                        | On/Off                             |
| INPUT TYPE                       | Non-Inverting                      |
| FEATURES                         | -                                  |
| FAULT PROTECTION                 | -                                  |
| CURRENT - OUTPUT (MAX)           | 300mA                              |
| BASE PART NUMBER                 | DS1640                             |