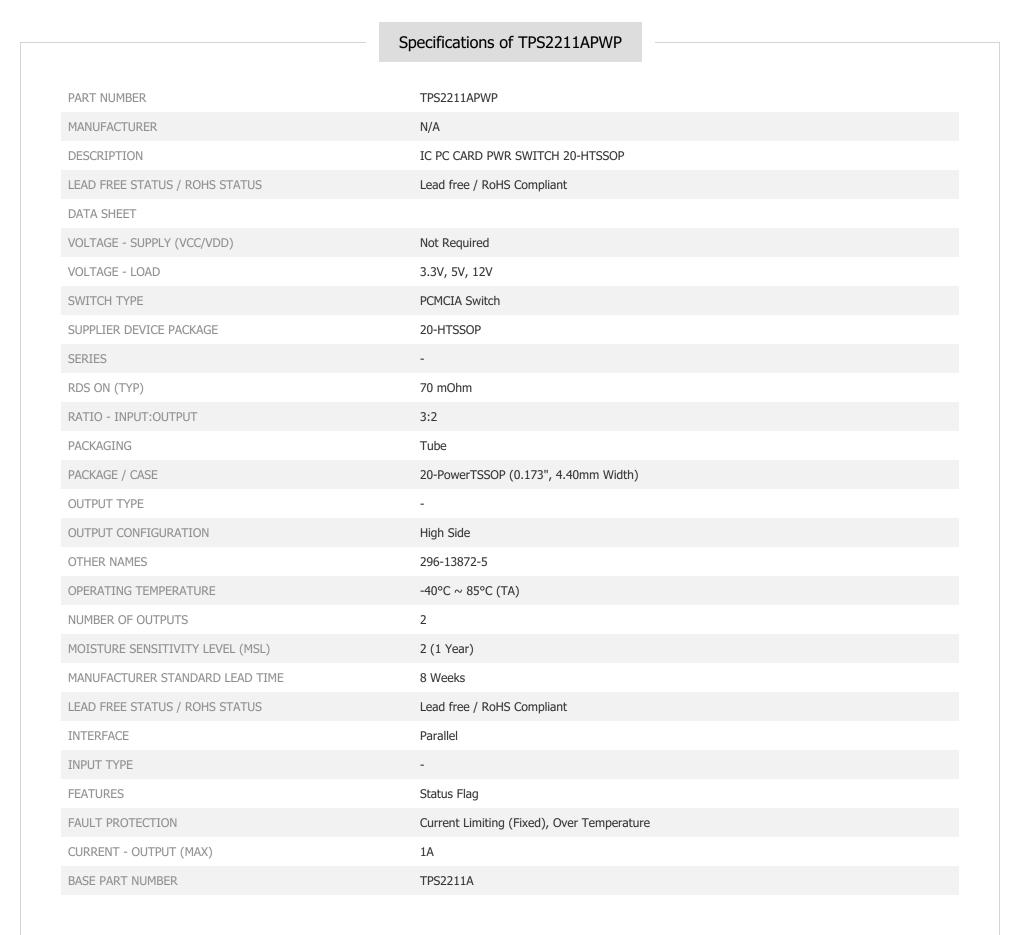

## TPS2211APWP

Part Number:

Manufacturer/Brand:

Product description Datasheets:

**RoHs Status** Ship From Shipment Way TPS2211APWP

N/A

IC PC CARD PWR SWITCH 20-HTSSOP

Lead free / RoHS Compliant Hong Kong