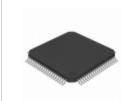

## IDT70824L35PF

Part Number:

Manufacturer/Brand:

Product description

Datasheets: RoHs Status

Ship From Shipment Way IDT70824L35PF

IDT (Integrated Device Technology)

Contains lead / RoHS non-compliant

IC RAM 64K PARALLEL 80TQFP

1.IDT70824L35PF.pdf 2.IDT70824L35PF.pdf

Hong Kong DHL/Fedex/TNT/UPS/EMS

**REQUEST FOR QUOTATION** 