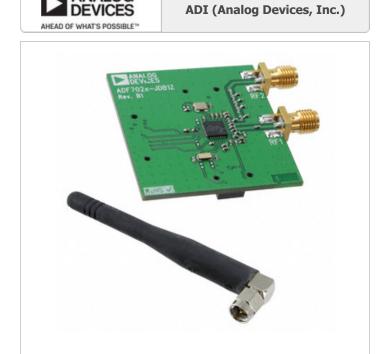

### **EVAL-ADF7023-JDB1Z**

Part Number:

Manufacturer/Brand: Product description

Datasheets: RoHs Status

Ship From

Shipment Way

ADI (Analog Devices, Inc.) BOARD EVAL ADF7023-JDB1Z EVAL-ADF7023-JDB1Z.pdf Lead free / RoHS Compliant Hong Kong DHL/Fedex/TNT/UPS/EMS

EVAL-ADF7023-JDB1Z

**REQUEST FOR QUOTATION** 

|                                  | Specifications of EVAL-ADF7023-JDB1Z |
|----------------------------------|--------------------------------------|
|                                  |                                      |
| PART NUMBER                      | EVAL-ADF7023-JDB1Z                   |
| MANUFACTURER                     | ADI (Analog Devices, Inc.)           |
| DESCRIPTION                      | BOARD EVAL ADF7023-JDB1Z             |
| LEAD FREE STATUS / ROHS STATUS   | Lead free / RoHS Compliant           |
| DATA SHEET                       | EVAL-ADF7023-JDB1Z.pdf               |
| TYPE                             | Transceiver                          |
| SUPPLIED CONTENTS                | Board(s)                             |
| SERIES                           | -                                    |
| OTHER NAMES                      | EVALADF7023JDB1Z                     |
| MOISTURE SENSITIVITY LEVEL (MSL) | 1 (Unlimited)                        |
| LEAD FREE STATUS / ROHS STATUS   | Lead free / RoHS Compliant           |
| FREQUENCY                        | 902MHz ~ 958MHz                      |
| FOR USE WITH/RELATED PRODUCTS    | ADF7023                              |
| BASE PART NUMBER                 | ADF7023                              |