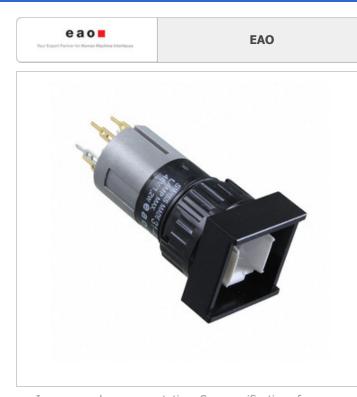

## 31-453.036 Details PDF

31-453.036

| Part Number:        | 31-453.036                       |  |
|---------------------|----------------------------------|--|
| Manufacturer/Brand: | EAO                              |  |
| Product description | ILLUMINATED PUSHBUTTON MOM LL 1N |  |
| Datasheets:         | 11-453.036.pdf                   |  |
| RoHs Status         | Lead free / RoHS Compliant       |  |
| Ship From           | Hong Kong                        |  |
| Shipment Way        | DHL/Fedex/TNT/UPS/EMS            |  |

## **REQUEST FOR QUOTATION**

| Image may    | be repres | entation. | See | specifications | tor |
|--------------|-----------|-----------|-----|----------------|-----|
| product deta | ails.     |           |     |                |     |

|                                 | Specifications of 31-453.036     |
|---------------------------------|----------------------------------|
|                                 |                                  |
| PART NUMBER                     | 31-453.036                       |
| MANUFACTURER                    | EAO                              |
| DESCRIPTION                     | ILLUMINATED PUSHBUTTON MOM LL 1N |
| LEAD FREE STATUS / ROHS STATUS  | Lead free / RoHS Compliant       |
| DATA SHEET                      | m 31-453.036.pdf                 |
| SERIES                          | *                                |
| OTHER NAMES                     | 1948-1357<br>31-453.036-ND       |
| MANUFACTURER STANDARD LEAD TIME | 8 Weeks                          |
| LEAD FREE STATUS / ROHS STATUS  | Lead free / RoHS Compliant       |
| DETAILED DESCRIPTION            | Pushbutton Switch                |