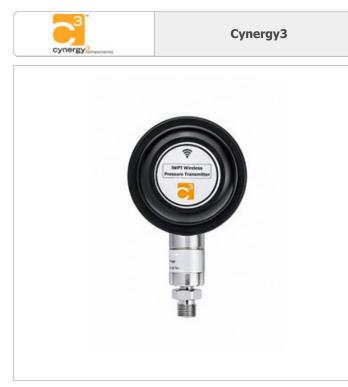

**IWPTU-GP300-00** 

| Part Number:        | IWPTU-GP300-00                   |  |
|---------------------|----------------------------------|--|
| Manufacturer/Brand: | Cynergy3                         |  |
| Product description | WIFI PRESSURE TRANSMITTER 0-300P |  |
| Datasheets:         | IWPTU-GP300-00.pdf               |  |
| RoHs Status         | 💒 Lead free / RoHS Compliant     |  |
| Ship From           | Hong Kong                        |  |
| Shipment Way        | DHL/Fedex/TNT/UPS/EMS            |  |
|                     |                                  |  |

## **REQUEST FOR QUOTATION**

Image may be representation. See specifications for product details.

|                                  | Specifications of IWPTU-GP300-00                                                            |
|----------------------------------|---------------------------------------------------------------------------------------------|
|                                  |                                                                                             |
| PART NUMBER                      | IWPTU-GP300-00                                                                              |
| MANUFACTURER                     | Cynergy3                                                                                    |
| DESCRIPTION                      | WIFI PRESSURE TRANSMITTER 0-300P                                                            |
| LEAD FREE STATUS / ROHS STATUS   | Lead free / RoHS Compliant                                                                  |
| DATA SHEET                       | IWPTU-GP300-00.pdf                                                                          |
| VOLTAGE - SUPPLY                 |                                                                                             |
| TERMINATION STYLE                | -                                                                                           |
| SUPPLIER DEVICE PACKAGE          | Module                                                                                      |
| SERIES                           | IWPTU                                                                                       |
| PRESSURE TYPE                    | Sealed Gauge                                                                                |
| PORT STYLE                       | Threaded                                                                                    |
| PORT SIZE                        | Male - 1/4" (6.35mm) NPT                                                                    |
| PACKAGE / CASE                   | Module                                                                                      |
| OUTPUT TYPE                      | -                                                                                           |
| OUTPUT                           | Wireless                                                                                    |
| OTHER NAMES                      | 725-1606                                                                                    |
| OPERATING TEMPERATURE            | -20°C ~ 80°C                                                                                |
| OPERATING PRESSURE               | 300 PSI (2068.43 kPa)                                                                       |
| MOISTURE SENSITIVITY LEVEL (MSL) | 1 (Unlimited)                                                                               |
| MAXIMUM PRESSURE                 | 600 PSI (4136.85 kPa)                                                                       |
| MANUFACTURER STANDARD LEAD TIME  | 2 Weeks                                                                                     |
| LEAD FREE STATUS / ROHS STATUS   | Lead free / RoHS Compliant                                                                  |
| FEATURES                         | -                                                                                           |
| DETAILED DESCRIPTION             | Pressure Sensor 300 PSI (2068.43 kPa) Sealed Gauge Male - 1/4" (6.35mm) NPT Wireless Module |
| ACCURACY                         | ±0.25%                                                                                      |