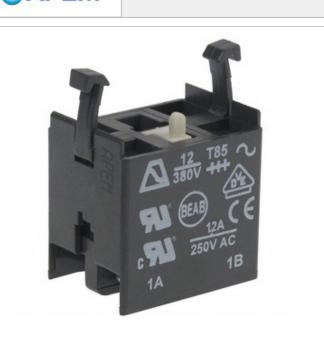

### A02501

Part Number:

Manufacturer/Brand:

Product description

Datasheets: RoHs Status

Ship From Shipment Way A02501

APEM Inc.

CONTACT BLOCK SPST-NO 16A 250V

A02501.pdf

Lead free / RoHS Compliant

Hong Kong DHL/Fedex/TNT/UPS/EMS

**REQUEST FOR QUOTATION** 

|                                                      | Specifications of A02501                        |
|------------------------------------------------------|-------------------------------------------------|
|                                                      |                                                 |
| PART NUMBER                                          | A02501                                          |
| MANUFACTURER                                         | APEM Inc.                                       |
| DESCRIPTION                                          | CONTACT BLOCK SPST-NO 16A 250V                  |
| LEAD FREE STATUS / ROHS STATUS                       | Lead free / RoHS Compliant                      |
| DATA SHEET                                           | A02501.pdf                                      |
| TERMINATION STYLE                                    | Screw Terminal                                  |
| SERIES                                               | A02                                             |
| REQUIRES                                             | Switch Body                                     |
| OTHER NAMES                                          | 679-1376                                        |
| MOISTURE SENSITIVITY LEVEL (MSL)                     | 1 (Unlimited)                                   |
| MANUFACTURER STANDARD LEAD TIME                      | 17 Weeks                                        |
| LEAD FREE STATUS / ROHS STATUS                       | Lead free / RoHS Compliant                      |
| DETAILED DESCRIPTION                                 | Configurable Contact Block SPST-NO 16A @ 250VAC |
| CONTACT RATING @ VOLTAGE                             | 16A @ 250VAC                                    |
| CIRCUIT                                              | SPST-NO                                         |
| (SELECT FIRST, THEN APPLY FILTERS) COMPATIBLE SERIES | Apem, A02 (First Block)                         |