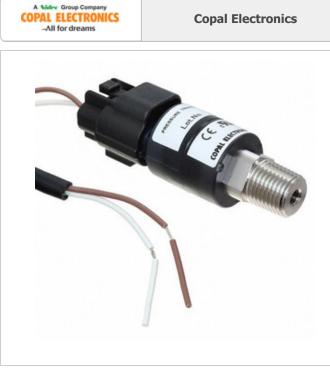

### PA-758-102R-R2 Details PDF

Image may be representation. See specifications for product details.

### PA-758-102R-R2

| Part Number:        | PA-758-102R-R2                 |  |
|---------------------|--------------------------------|--|
| Manufacturer/Brand: | Copal Electronics              |  |
| Product description | PRESSURE TRANSDUCERS WITH AMP. |  |
| Datasheets:         | PA-758-102R-R2.pdf             |  |
| RoHs Status         | Lead free / RoHS Compliant     |  |
| Ship From           | Hong Kong                      |  |
| Shipment Way        | DHL/Fedex/TNT/UPS/EMS          |  |

### Specifications of PA-758-102R-R2

| PART NUMBER                      | PA-758-102R-R2                    |
|----------------------------------|-----------------------------------|
| MANUFACTURER                     | Copal Electronics                 |
| DESCRIPTION                      | PRESSURE TRANSDUCERS WITH AMP.    |
| LEAD FREE STATUS / ROHS STATUS   | Lead free / RoHS Compliant        |
| DATA SHEET                       | PA-758-102R-R2.pdf                |
| VOLTAGE - SUPPLY                 | 24V                               |
| TERMINATION STYLE                | Cable                             |
| SUPPLIER DEVICE PACKAGE          | -                                 |
| SERIES                           | PA-758                            |
| PRESSURE TYPE                    | Compound                          |
| PORT STYLE                       | Threaded                          |
| PORT SIZE                        | Female - M5                       |
| PACKAGE / CASE                   | Cylinder                          |
| OUTPUT TYPE                      | Analog Current                    |
| OUTPUT                           | 4 mA ~ 20 mA                      |
| OTHER NAMES                      | 563-2184<br>PA-758-102R-R2-ND     |
| OPERATING TEMPERATURE            | -20°C ~ 70°C                      |
| OPERATING PRESSURE               | -14.5 ~ 14.5 PSI (-100 ~ 100 kPa) |
| MOISTURE SENSITIVITY LEVEL (MSL) | 1 (Unlimited)                     |
| MAXIMUM PRESSURE                 | 29.01 PSI (200 kPa)               |
|                                  |                                   |