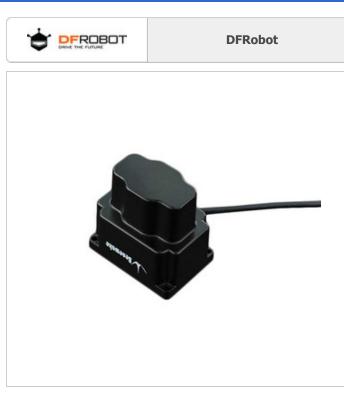

# SEN0238 DFRobot DE-LIDAR LASER RANGEFINDER 10M

Lead free / RoHS Compliant Hong Kong DHL/Fedex/TNT/UPS/EMS

#### **REQUEST FOR QUOTATION**

Image may be representation. See specifications for product details.

|                                 | Specifications of SEN0238      |  |
|---------------------------------|--------------------------------|--|
|                                 |                                |  |
| PART NUMBER                     | SEN0238                        |  |
| MANUFACTURER                    | DFRobot                        |  |
| DESCRIPTION                     | DE-LIDAR LASER RANGEFINDER 10M |  |
| LEAD FREE STATUS / ROHS STATUS  | Lead free / RoHS Compliant     |  |
| DATA SHEET                      |                                |  |
| SERIES                          | *                              |  |
| OTHER NAMES                     | 1738-1308                      |  |
| MANUFACTURER STANDARD LEAD TIME | 4 Weeks                        |  |
| LEAD FREE STATUS / ROHS STATUS  | Lead free / RoHS Compliant     |  |
| DETAILED DESCRIPTION            | Optical Sensor Output          |  |
|                                 |                                |  |