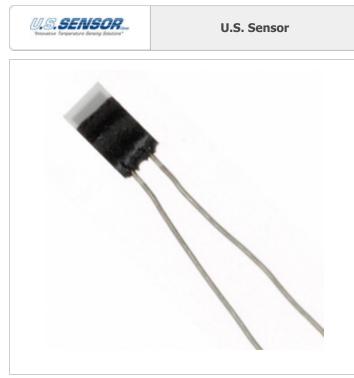

Image may be representation. See specifications for product details.

#### **PPG101B1**

Part Number:

Manufacturer/Brand:

Product description

Datasheets:

RoHs Status Ship From Shipment Way PPG101B1

U.S. Sensor

SENSOR RTD 1000HM 0.12% RADIAL