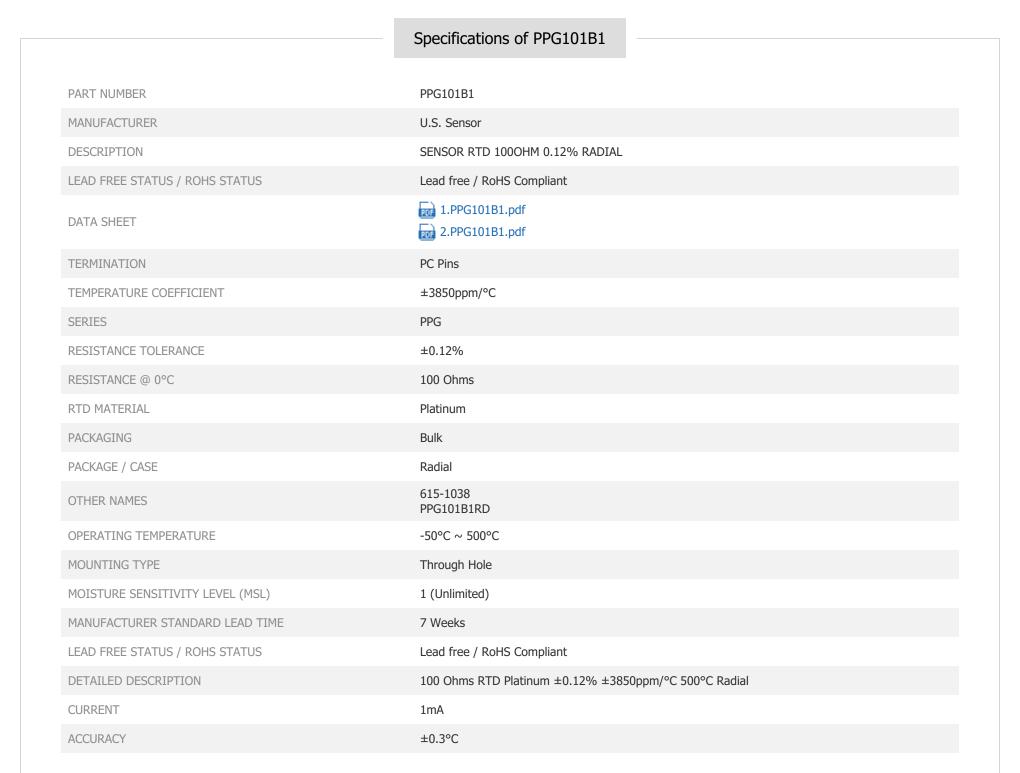

#### **PPG101B1**

Part Number:

Manufacturer/Brand:

Product description

Datasheets:

RoHs Status Ship From Shipment Way PPG101B1

U.S. Sensor

SENSOR RTD 1000HM 0.12% RADIAL