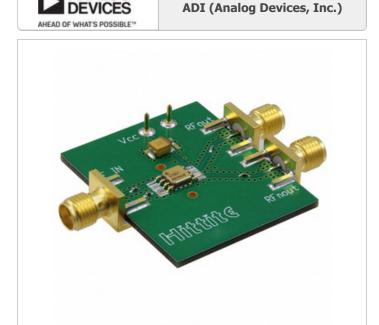

### **EVAL01-HMC361G8**

Part Number:

Manufacturer/Brand: Product description

Datasheets: RoHs Status

Ship From

Shipment Way

EVAL01-HMC361G8

ADI (Analog Devices, Inc.)

**EVAL BOARD HMC361G8** EVAL01-HMC361G8.pdf

Lead free / RoHS Compliant

Hong Kong

DHL/Fedex/TNT/UPS/EMS

# Specifications of EVAL01-HMC361G8

**REQUEST FOR QUOTATION** 

| PART NUMBER                      | EVAL01-HMC361G8            |
|----------------------------------|----------------------------|
| MANUFACTURER                     | ADI (Analog Devices, Inc.) |
| DESCRIPTION                      | EVAL BOARD HMC361G8        |
| LEAD FREE STATUS / ROHS STATUS   | Lead free / RoHS Compliant |
| DATA SHEET                       | EVAL01-HMC361G8.pdf        |
| TYPE                             | Prescaler                  |
| SUPPLIED CONTENTS                | Board(s)                   |
| SERIES                           | -                          |
| OTHER NAMES                      | 1127-2465                  |
| MOISTURE SENSITIVITY LEVEL (MSL) | 1 (Unlimited)              |
| LEAD FREE STATUS / ROHS STATUS   | Lead free / RoHS Compliant |
| FREQUENCY                        | 10MHz ~ 13GHz              |
| FOR USE WITH/RELATED PRODUCTS    | HMC361G8                   |
| BASE PART NUMBER                 | HMC361                     |
|                                  |                            |