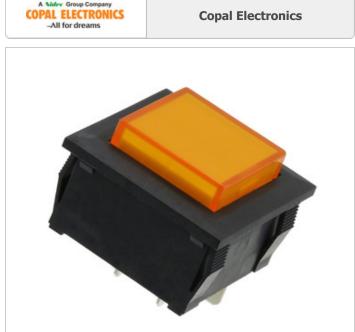

Image may be representation. See specifications for

product details.

**Copal Electronics** 

## LP2S-26S-889-Z

Part Number:

Manufacturer/Brand:

Product description Datasheets:

**RoHs Status** Ship From

Shipment Way

LP2S-26S-889-Z

Copal Electronics

SWITCH PUSHBUTTON DPDT 3A 125V

LP2S-26S-889-Z.pdf

Lead free / RoHS Compliant

Hong Kong

DHL/Fedex/TNT/UPS/EMS

**REQUEST FOR QUOTATION** 