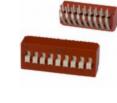

Image may be representation. See specifications for

product details.

**BD09** 

C&K

Part Number:

Manufacturer/Brand:

Product description Datasheets:

**RoHs Status** Ship From

Shipment Way

**BD09** 

C&K

SWITCH SLIDE DIP SPST 100MA 5V

BD09.pdf

Lead free / RoHS Compliant

Hong Kong

DHL/Fedex/TNT/UPS/EMS