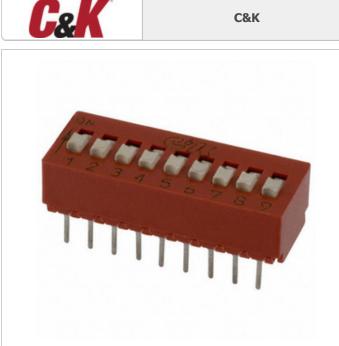

Image may be representation. See specifications for

product details.

**BD09** 

C&K

Part Number:

Manufacturer/Brand:

Product description Datasheets:

**RoHs Status** Ship From

Shipment Way

**BD09** 

C&K

SWITCH SLIDE DIP SPST 100MA 5V

BD09.pdf

Lead free / RoHS Compliant

Hong Kong

DHL/Fedex/TNT/UPS/EMS