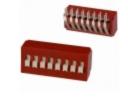

Image may be representation. See specifications for

product details.

**BD09** 

C&K

Part Number:

Manufacturer/Brand:

Product description Datasheets:

**RoHs Status** Ship From

Shipment Way

**BD09** 

C&K

SWITCH SLIDE DIP SPST 100MA 5V

BD09.pdf

Lead free / RoHS Compliant

Hong Kong

DHL/Fedex/TNT/UPS/EMS