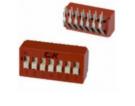

Image may be representation. See specifications for

product details.

**BD09** 

C&K

Part Number:

Manufacturer/Brand:

Product description Datasheets:

**RoHs Status** Ship From

Shipment Way

**BD09** 

C&K

SWITCH SLIDE DIP SPST 100MA 5V

BD09.pdf

Lead free / RoHS Compliant

Hong Kong

DHL/Fedex/TNT/UPS/EMS