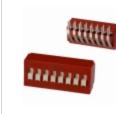

Image may be representation. See specifications for

product details.

**BD09** 

C&K

Part Number:

Manufacturer/Brand:

Product description Datasheets:

**RoHs Status** Ship From

Shipment Way

**BD09** 

C&K

SWITCH SLIDE DIP SPST 100MA 5V

BD09.pdf

Lead free / RoHS Compliant

Hong Kong

DHL/Fedex/TNT/UPS/EMS