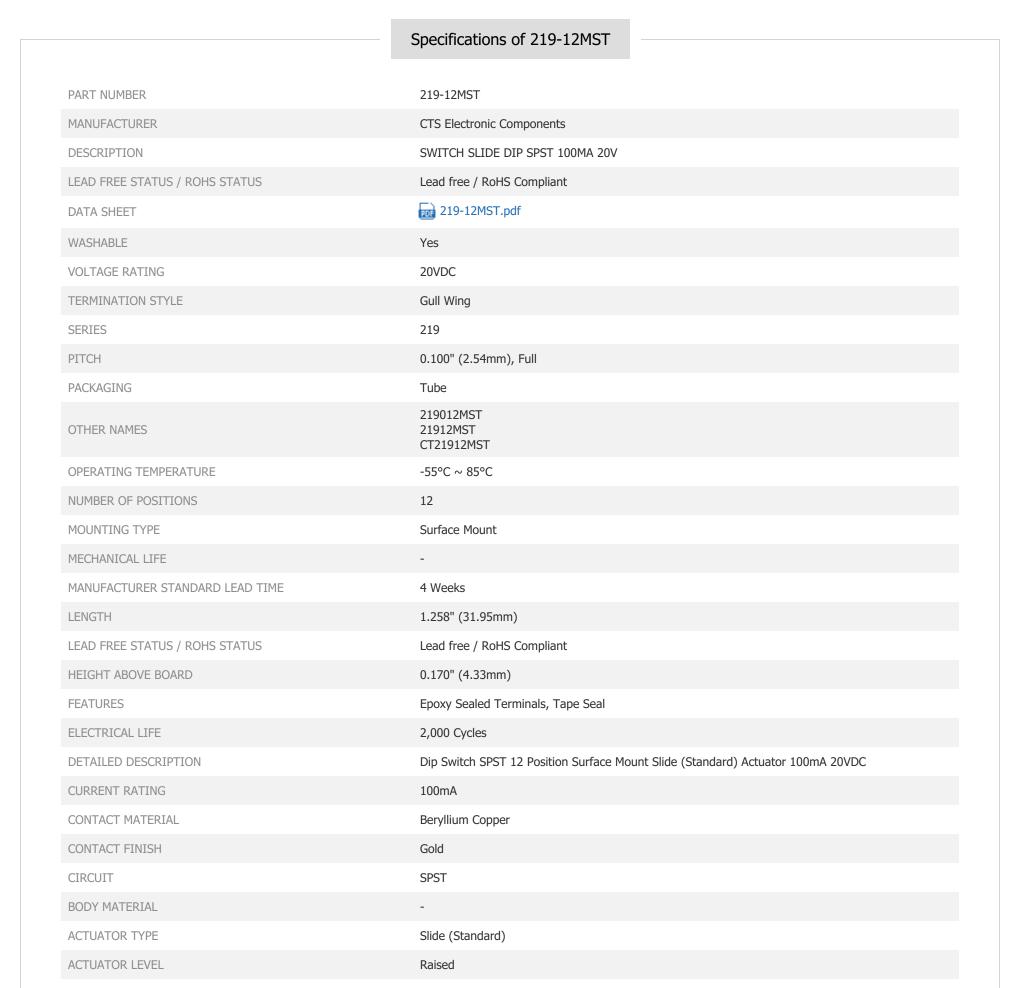

### 219-12MST

Part Number:

Manufacturer/Brand: Product description

Datasheets: **RoHs Status** 

Ship From

Shipment Way

219-12MST

CTS Electronic Components

SWITCH SLIDE DIP SPST 100MA 20V

219-12MST.pdf

Hong Kong DHL/Fedex/TNT/UPS/EMS

Lead free / RoHS Compliant

**REQUEST FOR QUOTATION** 

Image may be representation. See specifications for product details.