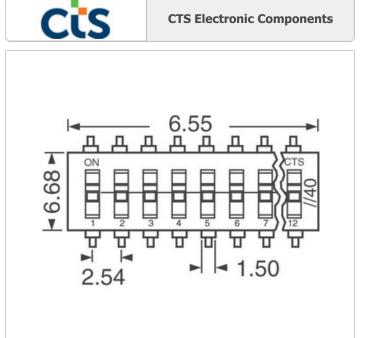

Image may be representation. See specifications for

product details.

219-2LPSF

Part Number:

Manufacturer/Brand:

Product description

**RoHs Status** Ship From

Datasheets:

Shipment Way

219-2LPSF

**CTS Electronic Components** 

SWITCH SLIDE DIP SPST 100MA 20V

219-2LPSF.pdf

Lead free / RoHS Compliant Hong Kong

DHL/Fedex/TNT/UPS/EMS

**REQUEST FOR QUOTATION** 