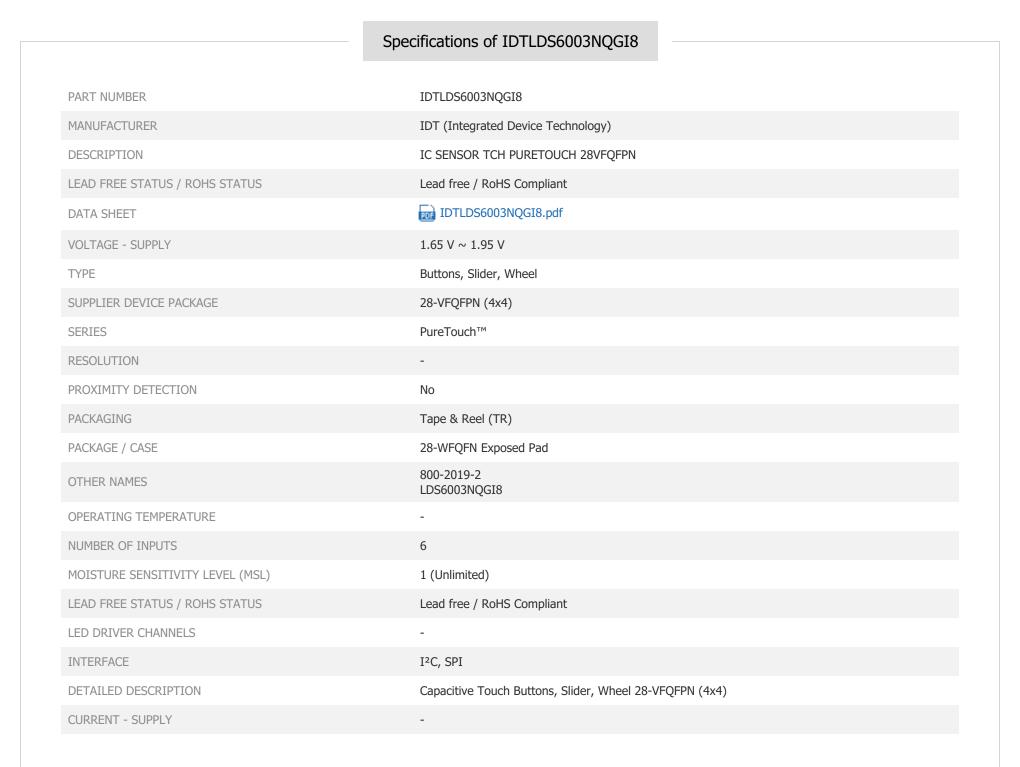

### IDTLDS6003NQGI8

Part Number:

Manufacturer/Brand: Product description

Datasheets: **RoHs Status** 

Ship From Shipment Way IDTLDS6003NQGI8

IDT (Integrated Device Technology)

IC SENSOR TCH PURETOUCH 28VFQFPN

## IDTLDS6003NQGI

Manufacturers: IDT (Integrated Device Technology) Description: IC SENSOR TCH PURETOUCH 28VFQFPN In stock: Out stock

**RFQ** 