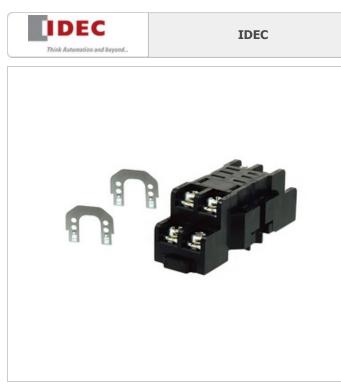

# SH2B-05 IDEC RELAY SOCKET 8 POSITION DIN RAIL SH2B-05.pdf Lead free / RoHS Compliant Hong Kong

DHL/Fedex/TNT/UPS/EMS

#### **REQUEST FOR QUOTATION**

Image may be representation. See specifications for product details.

|                                 | Specifications of SH2B-05        |
|---------------------------------|----------------------------------|
|                                 |                                  |
| PART NUMBER                     | SH2B-05                          |
| MANUFACTURER                    | IDEC                             |
| DESCRIPTION                     | RELAY SOCKET 8 POSITION DIN RAIL |
| LEAD FREE STATUS / ROHS STATUS  | Lead free / RoHS Compliant       |
| DATA SHEET                      | General SH2B-05.pdf              |
| ТҮРЕ                            | Socket                           |
| TERMINATION STYLE               | Screw Terminal                   |
| SERIES                          | SH                               |
| OTHER NAMES                     | 1885-1000                        |
| NUMBER OF POSITIONS             | 8                                |
| MOUNTING TYPE                   | DIN Rail                         |
| MANUFACTURER STANDARD LEAD TIME | 4 Weeks                          |
| LEAD FREE STATUS / ROHS STATUS  | Lead free / RoHS Compliant       |
| FOR USE WITH/RELATED PRODUCTS   | RH Series                        |
| FEATURES                        | -                                |
| DETAILED DESCRIPTION            | Relay Socket DIN Rail            |
|                                 |                                  |