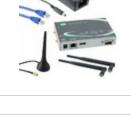

X4-Z1J-U801-CW

Part Number:

Manufacturer/Brand:

Product description Datasheets:

Ship From

RoHs Status

Shipment Way

X4-Z1J-U801-CW

Digi International

ROUTING GATEWAY X4 ZB-ETH/CELL

Lead free / RoHS Compliant

Hong Kong

DHL/Fedex/TNT/UPS/EMS

**REQUEST FOR QUOTATION** 

Image may be representation. See specifications for product details.

|                                  | Specifications of X4-Z1J-U801-CW |
|----------------------------------|----------------------------------|
|                                  |                                  |
| PART NUMBER                      | X4-Z1J-U801-CW                   |
| MANUFACTURER                     | Digi International               |
| DESCRIPTION                      | ROUTING GATEWAY X4 ZB-ETH/CELL   |
| LEAD FREE STATUS / ROHS STATUS   | Lead free / RoHS Compliant       |
| DATA SHEET                       |                                  |
| SERIES                           | *                                |
| MOISTURE SENSITIVITY LEVEL (MSL) | 1 (Unlimited)                    |
| LEAD FREE STATUS / ROHS STATUS   | Lead free / RoHS Compliant       |
| DETAILED DESCRIPTION             | RF                               |
|                                  |                                  |
|                                  |                                  |