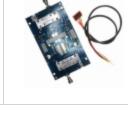

Image may be representation. See specifications for product details.

BOARD DEMO AMP CIRCUIT CGH40025

GH40025F-TB.pdf

Lead free / RoHS Compliant

Hong Kong DHL/Fedex/TNT/UPS/EMS

**REQUEST FOR QUOTATION** 

|                                  | Specifications of CGH40025F-TB                   |  |
|----------------------------------|--------------------------------------------------|--|
|                                  |                                                  |  |
| PART NUMBER                      | CGH40025F-TB                                     |  |
| MANUFACTURER                     | Cree Wolfspeed                                   |  |
| DESCRIPTION                      | BOARD DEMO AMP CIRCUIT CGH40025                  |  |
| LEAD FREE STATUS / ROHS STATUS   | Lead free / RoHS Compliant                       |  |
| DATA SHEET                       | CGH40025F-TB.pdf                                 |  |
| TYPE                             | HEMT                                             |  |
| SUPPLIED CONTENTS                | Partially Populated Board - Main IC Not Included |  |
| SERIES                           | GaN                                              |  |
| OTHER NAMES                      | CGH40025FTB                                      |  |
| MOISTURE SENSITIVITY LEVEL (MSL) | 1 (Unlimited)                                    |  |
| MANUFACTURER STANDARD LEAD TIME  | 26 Weeks                                         |  |
| LEAD FREE STATUS / ROHS STATUS   | Lead free / RoHS Compliant                       |  |
| FREQUENCY                        | 0Hz ~ 4.5GHz                                     |  |
| FOR USE WITH/RELATED PRODUCTS    | CGH40025F/ CGH40025P                             |  |
|                                  |                                                  |  |