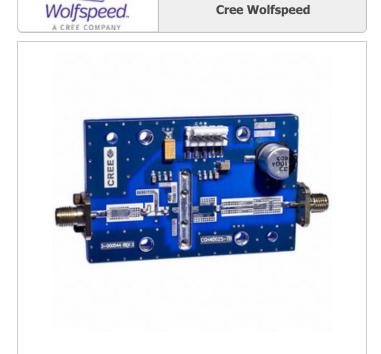

BOARD DEMO AMP CIRCUIT CGH40025

GH40025F-TB.pdf

Lead free / RoHS Compliant

Hong Kong DHL/Fedex/TNT/UPS/EMS

**REQUEST FOR QUOTATION** 

|                                  | Specifications of CGH40025F-TB                   |  |
|----------------------------------|--------------------------------------------------|--|
|                                  |                                                  |  |
| PART NUMBER                      | CGH40025F-TB                                     |  |
| MANUFACTURER                     | Cree Wolfspeed                                   |  |
| DESCRIPTION                      | BOARD DEMO AMP CIRCUIT CGH40025                  |  |
| LEAD FREE STATUS / ROHS STATUS   | Lead free / RoHS Compliant                       |  |
| DATA SHEET                       | CGH40025F-TB.pdf                                 |  |
| TYPE                             | HEMT                                             |  |
| SUPPLIED CONTENTS                | Partially Populated Board - Main IC Not Included |  |
| SERIES                           | GaN                                              |  |
| OTHER NAMES                      | CGH40025FTB                                      |  |
| MOISTURE SENSITIVITY LEVEL (MSL) | 1 (Unlimited)                                    |  |
| MANUFACTURER STANDARD LEAD TIME  | 26 Weeks                                         |  |
| LEAD FREE STATUS / ROHS STATUS   | Lead free / RoHS Compliant                       |  |
| FREQUENCY                        | 0Hz ~ 4.5GHz                                     |  |
| FOR USE WITH/RELATED PRODUCTS    | CGH40025F/ CGH40025P                             |  |
|                                  |                                                  |  |