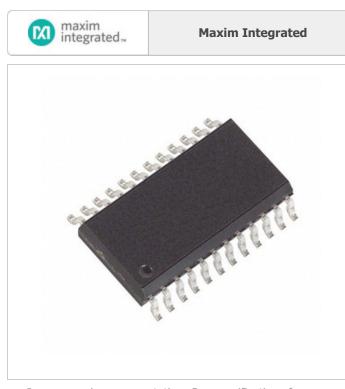

## DS1609S-50 Details PDF

**DS1609S-50** 

| Part Number:        | DS1609S-50                         |  |
|---------------------|------------------------------------|--|
| Manufacturer/Brand: | Maxim Integrated                   |  |
| Product description | IC SRAM 2K PARALLEL 24SOIC         |  |
| Datasheets:         | DS1609S-50.pdf                     |  |
| RoHs Status         | Contains lead / RoHS non-compliant |  |
| Ship From           | Hong Kong                          |  |
| Shipment Way        | DHL/Fedex/TNT/UPS/EMS              |  |
|                     |                                    |  |

### **REQUEST FOR QUOTATION**

Image may be representation. See specifications for product details.

|                                  | Specifications of DS1609S-50                                                 |
|----------------------------------|------------------------------------------------------------------------------|
| PART NUMBER                      | DS1609S-50                                                                   |
| MANUFACTURER                     | Maxim Integrated                                                             |
| DESCRIPTION                      | IC SRAM 2K PARALLEL 24SOIC                                                   |
| LEAD FREE STATUS / ROHS STATUS   | Contains lead / RoHS non-compliant                                           |
| DATA SHEET                       | DS1609S-50.pdf                                                               |
| WRITE CYCLE TIME - WORD, PAGE    | 50ns                                                                         |
| VOLTAGE - SUPPLY                 | 4.5 V ~ 5.5 V                                                                |
| TECHNOLOGY                       | SRAM - Dual Port, Asynchronous                                               |
| SUPPLIER DEVICE PACKAGE          | 24-SOIC                                                                      |
| SERIES                           | -                                                                            |
| PACKAGING                        | Tube                                                                         |
| PACKAGE / CASE                   | 24-SOIC (0.295", 7.50mm Width)                                               |
| OTHER NAMES                      | DS1609S50                                                                    |
| OPERATING TEMPERATURE            | -40°C ~ 85°C (TA)                                                            |
| MOUNTING TYPE                    | Surface Mount                                                                |
| MOISTURE SENSITIVITY LEVEL (MSL) | 1 (Unlimited)                                                                |
| MEMORY TYPE                      | Volatile                                                                     |
| MEMORY SIZE                      | 2Kb (256 x 8)                                                                |
| MEMORY INTERFACE                 | Parallel                                                                     |
| MEMORY FORMAT                    | SRAM                                                                         |
| LEAD FREE STATUS / ROHS STATUS   | Contains lead / RoHS non-compliant                                           |
| DETAILED DESCRIPTION             | SRAM - Dual Port, Asynchronous Memory IC 2Kb (256 x 8) Parallel 50ns 24-SOIC |
| BASE PART NUMBER                 | DS1609                                                                       |
| ACCESS TIME                      | 50ns                                                                         |